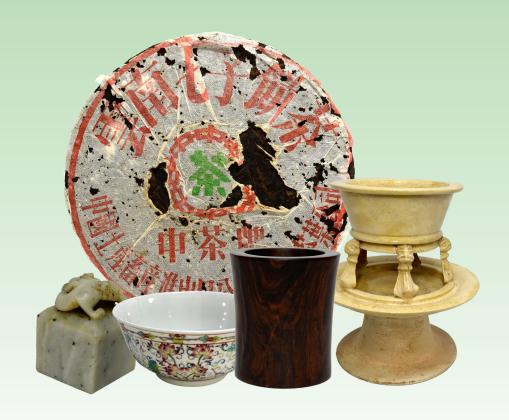

#### 中茶绿印简体云7542 生茶

數量:1片 重量:355g/片 年份:2001年 參閱:東和內部畫冊

RM 2,000 - RM 3,000

#### 普洱茶中茶牌圆茶生茶铁饼 老生茶绝版古茶

數量:1片 重量:357g/片 年份:2001年

RM 300 - RM 500

# 民國粉彩茶壺一件

A R.O.C famille rose tea pot with mark

H: 9 cm; W: 13.5 cm

RM 1,000 - RM 2,000

#### 民國粉彩茶壺一件 A R.O.C famille rose tea pot with mark

H: 13 cm; W: 21 cm

RM 1,200 - RM 2,000

#### 民國德化白瓷羅漢

A Blanc de Chine Loahan of R.O.C period

H: 17 cm

RM 1,000 - RM 2,000

# 清末德化白瓷送子觀音一件

A Blanc de Chine Guanyin, late Qing period

H: 20.5 cm

RM 3,000 - RM 5,000

#### 民國德化白瓷羅漢

A Blanc de Chine Loahan of R.O.C period

H: 15.5 cm

RM 1,500 - RM 3,000