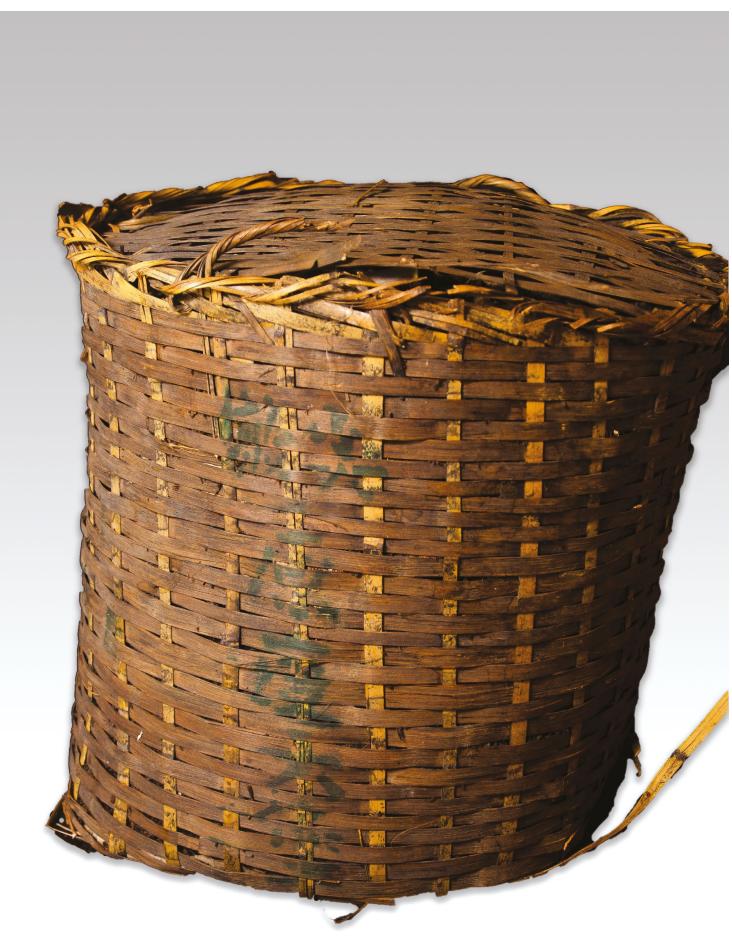

和自身的陈化,叶面呈现红褐色,有油光泛出,口感柔和,醇滑甘甜,汤色栗红,红浓明亮,由于干仓存储,所以没有普洱茶发酵时的霉变味道。

数量:10 砖 重量:1000 g/砖 年份:1998年

特点:汤色红浓明亮,香气独特陈香,滋味醇厚回

甘,叶底红褐均匀。

参照:

http://bbs.wwtx.cn/thread-4018921-1-1.html

RM 3,000 - RM 5,000





#### 勐海茶廠96橙印 生茶

數量:1片 重量:350g/片 年份:1996年

參閱:《深邃的七子世界 1950 - 2004》 五行圖

書出版有限公司 2005年10月

RM 5,500 - RM 8,000





#### **LOT 40**

#### 近代大葉紫檀 筆筒

H: 13 cm

RM 3,800 - RM 5,000



#### 2000年代 勐海茶廠 紫大益

數量:1片 年份:2000年代

RM 2,000 - RM 4,000





# 勐海茶廠繁體雲紅大益 青餅

數量:1片 重量:354g/片 年份:1995年

參閱: 《深邃的七子世界 1950 - 2004》第297頁 五行圖書出版有限公司 2005年10月

RM 5,500 - RM 8,000





#### 福建省武夷山正岩水仙(特級)

數量:1箱 重量:15 kg 年份:1992年

RM15,000 - 20,000



**LOT 44** 

#### 異獸方形玉印章一枚 A square jade beast seal

H: 8.5 cm

RM 12,800 - RM 15,000







# 中國海南黃花梨木 舊木新工 筆筒

H: 14 cm; W: 12.3 cm

RM 20,000 - RM 30,000





# 鴻鴻 特級125原度六堡

數量:1籮 重量:大約35kg/籮 年份:60年代 參閱:《茶品基本資料》

RM 550,000 - RM 800,000







#### 勐海茶廠繁體雲紅大益 青餅

數量:1片 重量:362 g/片 年份:1995年 參閱:《深邃的七子世界 1950 - 2004》第297頁 五行圖書出版有限公司 2005年10月

#### RM 6,000 - RM 9,000



#### 中茶牌鐵餅8653繁體字(薄絲紋紙)(首批版 - 80年代)

數量:1片 重量:318 g/片 年份:80年代初期 參閱:《深邃的七子世界 1950 - 2004》第364頁 五行圖書出版有限公司 2005年10月

#### RM 6,500 - RM 9,000



# CONDITIONS FOR BUYERS 买方须知

#### 1. DEFINITIONS IN THESE CONDITIONS:

- (a) "auctioneer" means the appropriate auctioneer which is authorized by Younie Auction Sdn Bhd (YA);
- (b) "deliberate forgery" means an imitation made with the intention of deceiving as to authorship, origin, date, age, period, culture or source but which is unequivocally described in the catalogue as being the work of a particular creator and which at the date of t