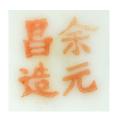

# 民國粉彩茶壺一件

A R.O.C famille rose tea pot with mark

H: 9 cm; W: 13.5 cm

RM 1,000 - RM 2,000