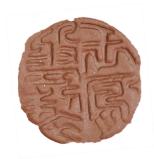

數量:2盒 重量:60g/盒(12泡裝) 年份:90年代

RM 200 - RM 700





# 民國粉彩茶壺一件

A R.O.C famille rose tea pot with mark

H: 9 cm; W: 13.5 cm

RM 1,000 - RM 2,000



#### LOT 6

#### 民國粉彩茶壺一件 A R.O.C famille rose tea pot with mark

H: 13 cm; W: 21 cm

RM 1,200 - RM 2,000







#### 民國德化白瓷羅漢

A Blanc de Chine Loahan of R.O.C period

H: 17 cm

RM 1,000 - RM 2,000



#### LOT 8

# 清末德化白瓷送子觀音一件

A Blanc de Chine Guanyin, late Qing period

H: 20.5 cm

RM 3,000 - RM 5,000



#### 民國德化白瓷羅漢

A Blanc de Chine Loahan of R.O.C period

H: 15.5 cm

RM 1,500 - RM 3,000



#### **LOT 10**

#### 中茶绿印简体云7542 生茶

數量:1片 重量:355g/片 年份:2001年 參閱:東和內部畫冊

RM 2,000 - RM 3,000





#### 普洱茶中茶牌圆茶生茶铁饼 老生茶绝版古茶

數量:1片 重量:357g/片 年份:2001年

RM 300 - RM 500





#### **LOT 12**

#### 紅泥 松鼠葡萄攀藤

數量:1個 水量:743 ml 年份:近代 底款:王鳳盤

RM 300 - RM 500







#### 黑砂泥

數量:2個 水量:6杯 底款:荊溪惠孟臣制

RM 150 - RM 250



#### **LOT 14**

# 紫泥 石飄 (方圓牌)

數量:1個 水量:74 ml 年份:現代 底款:一勺之水多思亭

RM 200 - RM 500









#### 中国福建武夷大红袍(海提牌) (福建廈門茶葉進出口公司)

數量:2罐 重量:125g/罐 年份:90年代

RM 200 - RM 800



#### LOT 16

#### 雲南下關茶廠沱茶(集團)股份有限公司 雲南下關沱茶(甲級)

數量:5條(一條5粒) 重量:100 g/粒 年份:2003年6月

RM 600 -RM 800





LOT 17

#### 黑泥水平壺 4杯、6杯、8杯

RM 300 - RM 500



#### **LOT 18**

# 简笔云(闪电纹)

數量:7片 重量:346 g/片 年份:2001年

RM 3,800 - RM 6,000





#### 雲南省下關茶廠 雲南沱茶

數量:2盒 重量:100g/盒 年份:1996年11月

RM 300 - RM 700





#### **LOT 20**

#### 百年同慶號 僅生產1000片 雲南西雙版納易武手工石磨壓制 熟茶

數量:一筒7片 年份:2004年

RM 1,200 - RM 2,500







#### 紅泥 三足龍杯 (方圓牌)

數量:1個 水量:154 ml 年份:現代 底款:範衛

RM 200 -RM 500







#### **LOT 22**

#### 紫泥 三足龍杯 (方圓牌)

數量:1個 水量:180 ml 年份:現代 底款:吳浩榮 蓋款:浩英

RM 200 - RM 500









#