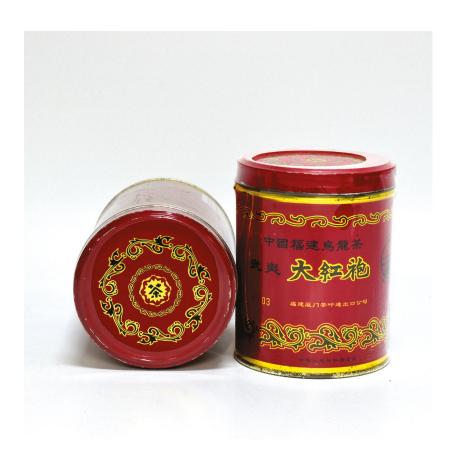

#### LOT 6

#### 民國粉彩茶壺一件 A R.O.C famille rose tea pot with mark

H: 13 cm; W: 21 cm

RM 1,200 - RM 2,000







#### 民國德化白瓷羅漢

A Blanc de Chine Loahan of R.O.C period

H: 17 cm

RM 1,000 - RM 2,000



#### LOT 8

# 清末德化白瓷送子觀音一件

A Blanc de Chine Guanyin, late Qing period

H: 20.5 cm

RM 3,000 - RM 5,000



#### 民國德化白瓷羅漢

A Blanc de Chine Loahan of R.O.C period

H: 15.5 cm

RM 1,500 - RM 3,000



#### **LOT 10**

#### 中茶绿印简体云7542 生茶

數量:1片 重量:355g/片 年份:2001年 參閱:東和內部畫冊

RM 2,000 - RM 3,000





#### 普洱茶中茶牌圆茶生茶铁饼 老生茶绝版古茶

數量:1片 重量:357g/片 年份:2001年

RM 300 - RM 500





#### **LOT 12**

#### 紅泥 松鼠葡萄攀藤

數量:1個 水量:743 ml 年份:近代 底款:王鳳盤

RM 300 - RM 500







#### 黑砂泥

數量:2個 水量:6杯 底款:荊溪惠孟臣制

RM 150 - RM 250



#### **LOT 14**

# 紫泥 石飄 (方圓牌)

數量:1個 水量:74 ml 年份:現代 底款:一勺之水多思亭

RM 200 - RM 500









#### 中国福建武夷大红袍(海提牌) (福建廈門茶葉進出口公司)

數量:2罐 重量:125g/罐 年份:90年代

RM 200 - RM 800



#### LOT 16

#### 雲南下關茶廠沱茶(集團)股份有限公司 雲南下關沱茶(甲級)

數量:5條(一條5粒) 重量:100 g/粒 年份:2003年6月

RM 600 -RM 800





LOT 17

#### 黑泥水平壺 4杯、6杯、8杯

RM 300 - RM 500



#### **LOT 18**

# 简笔云(闪电纹)

數量:7片 重量:346 g/片 年份:2001年

RM 3,800 - RM 6,000





#### 雲南省下關茶廠 雲南沱茶

數量:2盒 重量:100g/盒 年份:1996年11月

RM 300 - RM 700





#### **LOT 20**

#### 百年同慶號 僅生產1000片 雲南西雙版納易武手工石磨壓制 熟茶

數量:一筒7片 年份:2004年

RM 1,200 - RM 2,500







#### 紅泥 三足龍杯 (方圓牌)

數量:1個 水量:154 ml 年份:現代 底款:範衛

RM 200 -RM 500







#### **LOT 22**

#### 紫泥 三足龍杯 (方圓牌)

數量:1個 水量:180 ml 年份:現代 底款:吳浩榮 蓋款:浩英

RM 200 - RM 500









#### 大红袍 厦门茶叶进出口公司 (中茶牌)

數量:5罐 重量:125g/罐 年份:2000年代

RM 500 - RM 700



#### **LOT 24**

#### 雲南下關茶廠沱茶(集團)股份有限公司 雲南下關沱茶(甲級)

數量:5條(一條5粒) 重量:100 g/粒