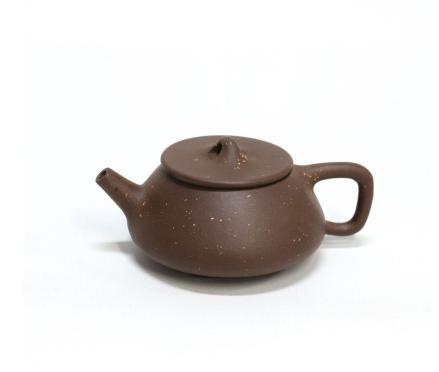

000



#### LOT 6

#### 民國粉彩茶壺一件 A R.O.C famille rose tea pot with mark

H: 13 cm; W: 21 cm

RM 1,200 - RM 2,000







#### 民國德化白瓷羅漢

A Blanc de Chine Loahan of R.O.C period

H: 17 cm

RM 1,000 - RM 2,000



#### LOT 8

# 清末德化白瓷送子觀音一件

A Blanc de Chine Guanyin, late Qing period

H: 20.5 cm

RM 3,000 - RM 5,000



#### 民國德化白瓷羅漢

A Blanc de Chine Loahan of R.O.C period

H: 15.5 cm

RM 1,500 - RM 3,000



#### **LOT 10**

#### 中茶绿印简体云7542 生茶

數量:1片 重量:355g/片 年份:2001年 參閱:東和內部畫冊

RM 2,000 - RM 3,000





#### 普洱茶中茶牌圆茶生茶铁饼 老生茶绝版古茶

數量:1片 重量:357g/片 年份:2001年

RM 300 - RM 500





#### **LOT 12**

#### 紅泥 松鼠葡萄攀藤

數量:1個 水量:743 ml 年份:近代 底款:王鳳盤

RM 300 - RM 500







#### 黑砂泥

數量:2個 水量:6杯 底款:荊溪惠孟臣制

RM 150 - RM 250



#### **LOT 14**

# 紫泥 石飄 (方圓牌)

數量:1個 水量:74 ml 年份:現代 底款:一勺之水多思亭

RM 200 - RM 500









#### 中国福建武夷大红袍(海提牌) (福建廈門茶葉進出口公司)

數量:2罐 重量:125g/罐 年份:90年代

RM 200 - RM 800



#### LOT 16

#### 雲南下關茶廠沱茶(集團)股份有限公司 雲南下關沱茶(甲級)

數量:5條(一條5粒) 重量:100 g/粒 年份:2003年6月

RM 600 -RM 800





LOT 17

#### 黑泥水平壺 4杯、6杯、8杯

RM 300 - RM 500



#### **LOT 18**

# 简笔云(闪电纹)

數量:7片 重量:346 g/片 年份:2001年

RM 3,800 - RM 6,000





#### 雲南省下關茶廠 雲南沱茶

數量:2盒 重量:100g/盒 年份:1996年11月

RM 300 - RM 700





#### **LOT 20**

#### 百年同慶號 僅生產1000片 雲南西雙版納易武手工石磨壓制 熟茶

數量:一筒7片 年份:2004年

RM 1,200 - RM 2,500







#### 紅泥 三足龍杯 (方圓牌)

數量:1個 水量:154 ml 年份:現代 底款:範衛

RM 200 -RM 500







#### **LOT 22**

#### 紫泥 三足龍杯 (方圓牌)

數量:1個 水量:180 ml 年份:現代 底款:吳浩榮 蓋款:浩英

RM 200 - RM 500









#### 大红袍 厦门茶叶进出口公司 (中茶牌)

數量:5罐 重量:125g/罐 年份:2000年代

RM 500 - RM 700



#### **LOT 24**

#### 雲南下關茶廠沱茶(集團)股份有限公司 雲南下關沱茶(甲級)

數量:5條(一條5粒) 重量:1