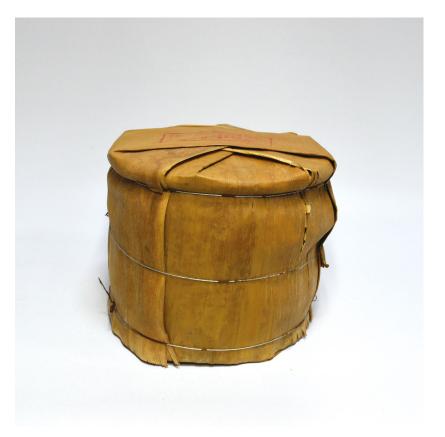

#### **LOT 20**

#### 百年同慶號 僅生產1000片 雲南西雙版納易武手工石磨壓制 熟茶

數量:一筒7片 年份:2004年

RM 1,200 - RM 2,500