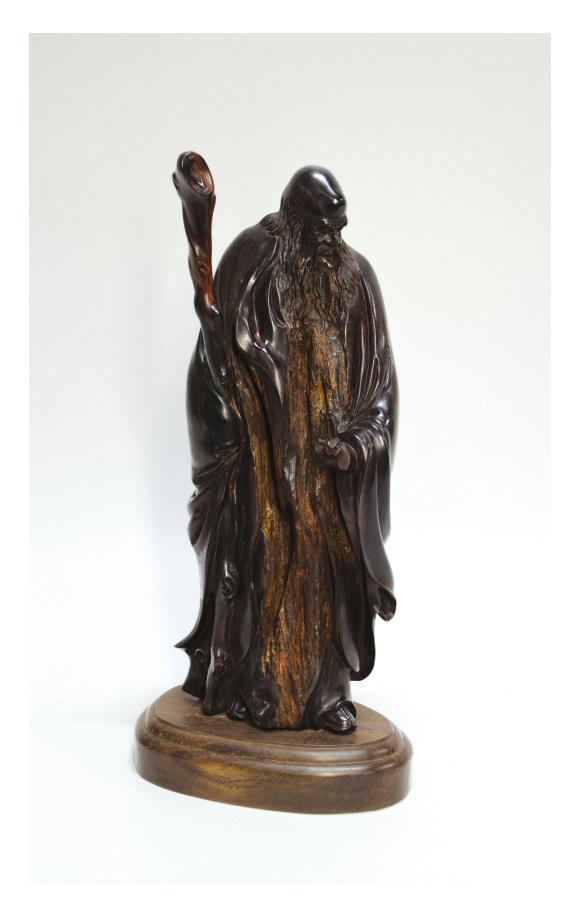

#### 近代 小葉紫檀 達摩祖師 立雕

H: 30.8 cm

唐代白釉五足洗,帶座 A five feet pot with base white porcelain, Tang dynasty

H: 22.5 cm

RM 20,000 - RM 25,000