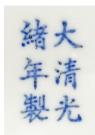

#### 清代光緒款粉彩碗一件

A famille rose painted with scrolled lotus of Qing dynasty, Guangxu mark

H: 7.5 cm; D: 16.5 cm