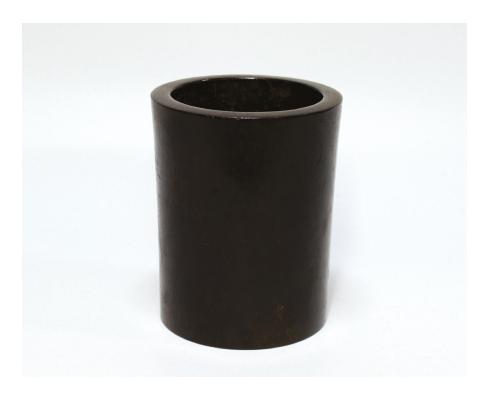

红袍 厦门茶叶进出口公司 (中茶牌)

數量:5罐 重量:125g/罐 年份:2000年代

RM 500 - RM 700



#### **LOT 24**

#### 雲南下關茶廠沱茶(集團)股份有限公司 雲南下關沱茶(甲級)

數量:5條(一條5粒) 重量:100 g/粒 年份:2003年6月

RM 600 -RM 800



#### 無R紅大益7542 TSE版 乾倉

數量:2片 重量:357g/片 年份:2000年

RM 6,000 - RM 8,000





# 明代蝠彩元寶三彩枕

#### A Sancai pillow with Fu/ bat and Yuanbao design, Ming dynasty

H: 13 cm; L: 43 cm; W: 18.5 cm



#### 鯉魚雕玉擺件 A fish carved decorating jade

H: 16 cm; W: 12.5 cm





#### 清代光緒款粉彩碗一件

A famille rose painted with scrolled lotus of Qing dynasty, Guangxu mark

H: 7.5 cm; D: 16.5 cm







#### 近現代鎏金文殊菩薩像一件 A gilding Manju Sri Bodhisattva, Modern age

H: 16.2 cm; W: 12 cm

RM 6,000 - RM 8,000





#### 清代博古紋青花茶葉大罐一對

A pair of blue and white tea pots with lid and antique motif painting of Qing period

H: 22.5 cm

RM 5,500 - RM 7,000



#### **LOT 31**

#### 民初 小葉紫檀 筆筒

H: 11 cm; W: 7 cm

RM 5,000 - RM 8,000



#### 清末或民國花卉掐絲珐瑯瓶

A cloisonné enamel vase with floral design, late Qing or R.O.C period

H: 31 cm

RM 4,000 - RM 6,000



#### **LOT 33**

#### 民國黃地胭脂紅山水紋壯罐

A yellow and red glazed container vase painted with scenery, R.O.C period  $\,$ 

H: 28 cm

RM 3,500 - RM 5,000



# 漢代彩繪陶罐一對

Pair of Color painted vase, Han Dynasty

H: 33 cm





**LOT 35** 

#### 近代 小葉紫檀 達摩祖師 立雕

H: 30.8 cm



唐代白釉五足洗,帶座 A five feet pot with base white porcelain, Tang dynasty

H: 22.5 cm

RM 20,000 - RM 25,000



#### 中茶牌下關綠印鐵餅 8653

數量: 3片 重量: 350 g/片 年份: 1999年

RM 3,900 - RM 4,500





#### **LOT 38**

#### 老陈茶 1998年横断山大葉古树老磚 原始森林野生茶 熟茶

横断山脉岭谷高差悬殊。邛崃山岭脊海拔3000米以上,主峰四姑娘山海拔6250米,其东南坡相对高差达5000余米。大雪山主峰贡嘎山海拔7556米,为横断山脉最高峰。横断山大是高海拔的古树大叶种茶,经