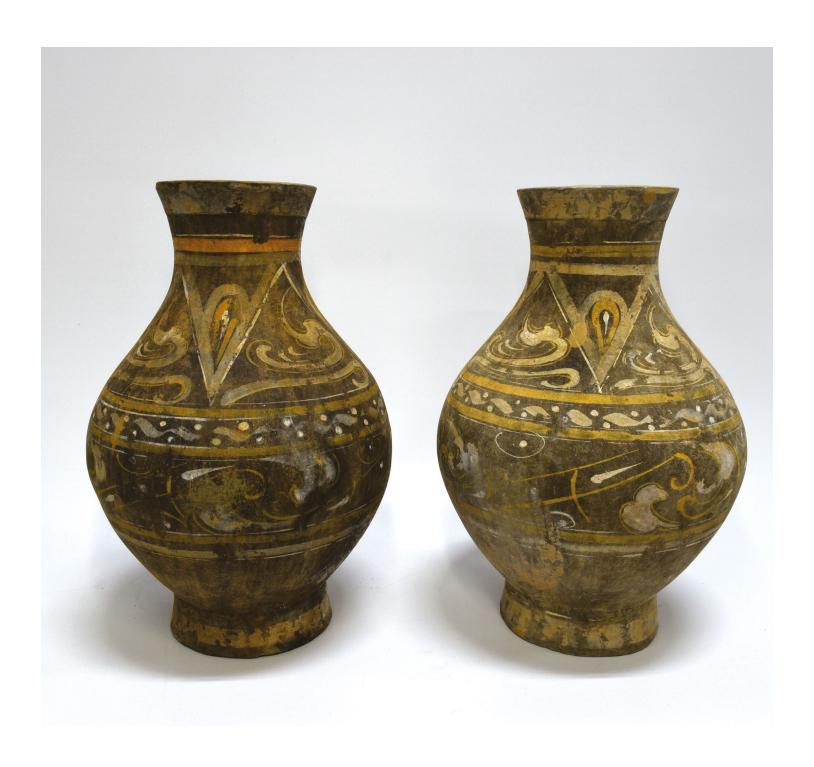

W: 12.5 cm





#### 清代光緒款粉彩碗一件

A famille rose painted with scrolled lotus of Qing dynasty, Guangxu mark

H: 7.5 cm; D: 16.5 cm







#### 近現代鎏金文殊菩薩像一件 A gilding Manju Sri Bodhisattva, Modern age

H: 16.2 cm; W: 12 cm

RM 6,000 - RM 8,000





#### 清代博古紋青花茶葉大罐一對

A pair of blue and white tea pots with lid and antique motif painting of Qing period

H: 22.5 cm

RM 5,500 - RM 7,000



#### **LOT 31**

#### 民初 小葉紫檀 筆筒

H: 11 cm; W: 7 cm

RM 5,000 - RM 8,000



#### 清末或民國花卉掐絲珐瑯瓶

A cloisonné enamel vase with floral design, late Qing or R.O.C period

H: 31 cm

RM 4,000 - RM 6,000



#### **LOT 33**

#### 民國黃地胭脂紅山水紋壯罐

A yellow and red glazed container vase painted with scenery, R.O.C period  $\,$ 

H: 28 cm

RM 3,500 - RM 5,000



# 漢代彩繪陶罐一對

Pair of Color painted vase, Han Dynasty

H: 33 cm





**LOT 35** 

#### 近代 小葉紫檀 達摩祖師 立雕

H: 30.8 cm



唐代白釉五足洗,帶座 A five feet pot with base white porcelain, Tang dynasty

H: 22.5 cm

RM 20,000 - RM 25,000



#### 中茶牌下關綠印鐵餅 8653

數量: 3片 重量: 350 g/片 年份: 1999年

RM 3,900 - RM 4,500





#### **LOT 38**

#### 老陈茶 1998年横断山大葉古树老磚 原始森林野生茶 熟茶

横断山脉岭谷高差悬殊。邛崃山岭脊海拔3000米以上,主峰四姑娘山海拔6250米,其东南坡相对高差达5000余米。大雪山主峰贡嘎山海拔7556米,为横断山脉最高峰。横断山大是高海拔的古树大叶种茶,经过岁月的侵蚀和自身的陈化,叶面呈现红褐色,有油光泛出,口感柔和,醇滑甘甜,汤色栗红,红浓明亮,由于干仓存储,所以没有普洱茶发酵时的霉变味道。

数量:10 砖 重量:1000 g/砖 年份:1998年

特点:汤色红浓明亮,香气独特陈香,滋味醇厚回

甘,叶底红褐均匀。

参照:

http://bbs.wwtx.cn/thread-4018921-1-1.html

RM 3,000 - RM 5,000





#### 勐海茶廠96橙印 生茶

數量:1片 重量:350g/片 年份:1996年

參閱:《深邃的七子世界 1950 - 2004》 五行圖

書出版有限公司 2005年10月

RM 5,500 - RM 8,000





#### **LOT 40**

#### 近代大葉紫檀 筆筒

H: 13 cm

RM 3,800 - RM 5,000



#### 2000年代 勐海茶廠 紫大益