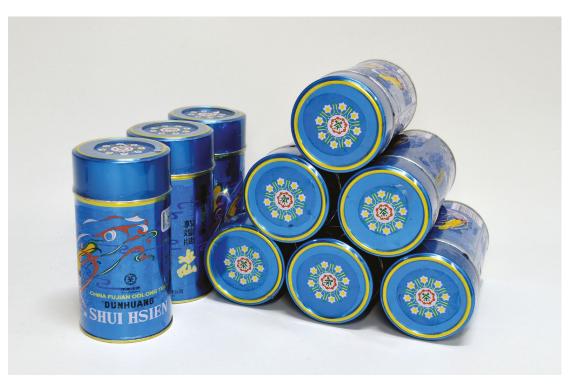

t rely solely on Younie Auction Sdn Bd's (YA) description on the catalogue or any references made in the condition reports.

Our team will be present during all viewing times and available for consultation regarding artworks included in this auction. Whenever possible, our team will be pleased to provide additional information that may be required.

The buyer's premium shall be 12% of hammer price plus any applicable taxes if any.

All lots from this sale not collected from YA seven days after the auction will incur storage and insurance charges, which will be payable by the buyer.

#### **CONTACT INFORMATION**

Office +6(0)3 7984 7388 |

Younie Wong +6(0)19 2159878 | Jocelyn Chew +6(0)11 3352 9578

Email: youniesauction@gmail.com

LOT1 ~ 48



LOT 1

#### 黑泥水平壺 4杯、6杯、8杯

RM 300 - RM 500



#### LOT 2

#### 敦煌牌中国福建乌龙茶

數量:9罐 重量:100g/罐 年份:2000年代

RM 450 - RM 600

#### 福建廈門茶葉進出口公司 武夷鐵羅漢(海提牌)

數量:2盒 重量:60g/盒(12泡装) 年份:90年代

RM 250 - RM 800



#### LOT 4

#### 福建廈門茶葉進出口公司 武夷水仙種 (海提牌)

數量:2盒 重量:60g/盒(12泡裝) 年份:90年代

RM 200 - RM 700





# 民國粉彩茶壺一件

A R.O.C famille rose tea pot with mark

H: 9 cm; W: 13.5 cm

RM 1,000 - RM 2,000



#### LOT 6

#### 民國粉彩茶壺一件 A R.O.C famille rose tea pot with mark

H: 13 cm; W: 21 cm

RM 1,200 - RM 2,000







#### 民國德化白瓷羅漢

A Blanc de Chine Loahan of R.O.C period

H: 17 cm

RM 1,000 - RM 2,000



#### LOT 8

# 清末德化白瓷送子觀音一件

A Blanc de Chine Guanyin, late Qing period

H: 20.5 cm

RM 3,000 - RM 5,000



#### 民國德化白瓷羅漢

A Blanc de Chine Loahan of R.O.C period

H: 15.5 cm

RM 1,500 - RM 3,000



#### **LOT 10**

#### 中茶绿印简体云7542 生茶

數量:1片 重量:355g/片 年份:2