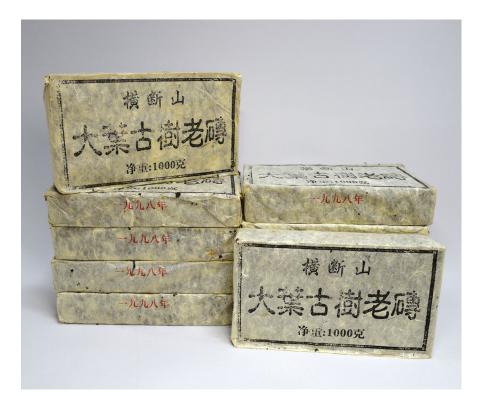

#### 老陈茶 1998年横断山大葉古树老磚 原始森林野生茶 熟茶

横断山脉岭谷高差悬殊。邛崃山岭脊海拔3000米以上,主峰四姑娘山海拔6250米,其东南坡相对高差达5000余米。大雪山主峰贡嘎山海拔7556米,为横断山脉最高峰。横断山大是高海拔的古树大叶种茶,经过岁月的侵蚀和自身的陈化,叶面呈现红褐色,有油光泛出,口感柔和,醇滑甘甜,汤色栗红,红浓明亮,由于干仓存储,所以没有普洱茶发酵时的霉变味道。

数量:10 砖 重量:1000 g/砖 年份:1998年

特点:汤色红浓明亮,香气独特陈香,滋味醇厚回

甘,叶底红褐均匀。

参照:

http://bbs.wwtx.cn/thread-4018921-1-1.html

RM 3,000 - RM 5,000