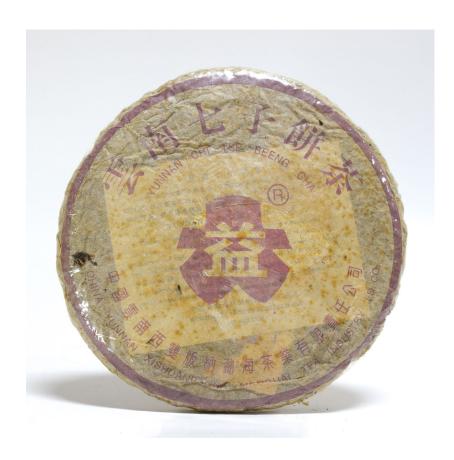

Han Dynasty

H: 33 cm





**LOT 35** 

#### 近代 小葉紫檀 達摩祖師 立雕

H: 30.8 cm



唐代白釉五足洗,帶座 A five feet pot with base white porcelain, Tang dynasty

H: 22.5 cm

RM 20,000 - RM 25,000



#### 中茶牌下關綠印鐵餅 8653

數量: 3片 重量: 350 g/片 年份: 1999年

RM 3,900 - RM 4,500





#### **LOT 38**

#### 老陈茶 1998年横断山大葉古树老磚 原始森林野生茶 熟茶

横断山脉岭谷高差悬殊。邛崃山岭脊海拔3000米以上,主峰四姑娘山海拔6250米,其东南坡相对高差达5000余米。大雪山主峰贡嘎山海拔7556米,为横断山脉最高峰。横断山大是高海拔的古树大叶种茶,经过岁月的侵蚀和自身的陈化,叶面呈现红褐色,有油光泛出,口感柔和,醇滑甘甜,汤色栗红,红浓明亮,由于干仓存储,所以没有普洱茶发酵时的霉变味道。

数量:10 砖 重量:1000 g/砖 年份:1998年

特点:汤色红浓明亮,香气独特陈香,滋味醇厚回

甘,叶底红褐均匀。

参照:

http://bbs.wwtx.cn/thread-4018921-1-1.html

RM 3,000 - RM 5,000





#### 勐海茶廠96橙印 生茶

數量:1片 重量:350g/片 年份:1996年

參閱:《深邃的七子世界 1950 - 2004》 五行圖

書出版有限公司 2005年10月

RM 5,500 - RM 8,000





#### **LOT 40**

#### 近代大葉紫檀 筆筒

H: 13 cm

RM 3,800 - RM 5,000



#### 2000年代 勐海茶廠 紫大益

數量:1片 年份:2000年代

RM 2,000 - RM 4,000





# 勐海茶廠繁體雲紅大益 青餅

數量:1片 重量:354g/片 年份:1995年

參閱: 《深邃的七子世界 1950 - 2004》第297頁 五行圖書出版有限公司 2005年10月

RM 5,500 - RM 8,000





#### 福建省武夷山正岩水仙(特級)

數量:1箱 重量:15 kg 年份:1992年

RM15,000 - 20,000



**LOT 44** 

#### 異獸方形玉印章一枚 A square jade beast seal

H: 8.5 cm

RM 12,800 - RM 15,000







# 中國海南黃花梨木 舊木新工 筆筒

H: 14 cm; W: 12.3 cm

RM 20,000 - RM 30,000





# 鴻鴻 特級125原度六堡

數量:1籮 重量:大約35kg/籮 年份:60年代 參閱:《茶品基本資料》

RM 550,000 - RM 800,000







#### 勐海茶廠繁體雲紅大益 青餅

數量:1片 重量:362 g/片 年份:1995年 參閱:《深邃的七子世界 1950 - 2004》第297頁 五行圖書出版有限公司 2005年10月

#### RM 6,000 - RM 9,000



#### 中茶牌鐵餅8653繁體字(薄絲紋紙)(首批版 - 80年代)

數量:1片 重量:318 g/片 年份:80年代初期 參閱:《深邃的七子世界 1950 - 2004》第364頁 五行圖書出版有限公司 2005年10月

#### RM 6,500 - RM 9,000



# CONDITIONS FOR BUYERS 买方须知