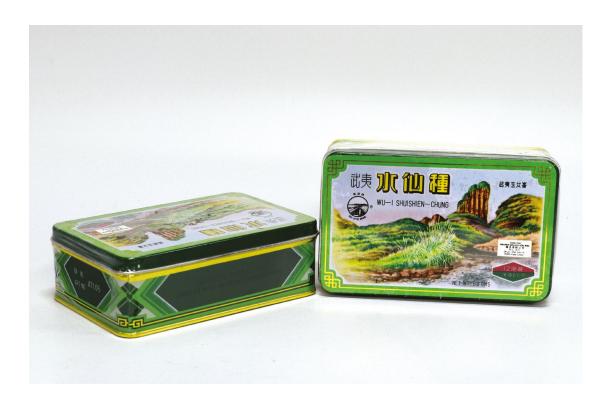

auction. Whenever possible, our team will be pleased to provide additional information that may be required.

The buyer's premium shall be 12% of hammer price plus any applicable taxes if any.

All lots from this sale not collected from YA seven days after the auction will incur storage and insurance charges, which will be payable by the buyer.

#### **CONTACT INFORMATION**

Office +6(0)3 7984 7388 |

Younie Wong +6(0)19 2159878 | Jocelyn Chew +6(0)11 3352 9578

Email: youniesauction@gmail.com

LOT1 ~ 48



LOT 1

#### 黑泥水平壺 4杯、6杯、8杯

RM 300 - RM 500



#### LOT 2

#### 敦煌牌中国福建乌龙茶

數量:9罐 重量:100g/罐 年份:2000年代

RM 450 - RM 600

#### 福建廈門茶葉進出口公司 武夷鐵羅漢(海提牌)

數量:2盒 重量:60g/盒(12泡装) 年份:90年代

RM 250 - RM 800



#### LOT 4

#### 福建廈門茶葉進出口公司 武夷水仙種 (海提牌)

數量:2盒 重量:60g/盒(12泡裝) 年份:90年代

RM 200 - RM 700





# 民國粉彩茶壺一件

A R.O.C famille rose tea pot with mark

H: 9 cm; W: 13.5 cm

RM 1,000 - RM 2,000



#### LOT 6

#### 民國粉彩茶壺一件 A R.O.C famille rose tea pot with mark

H: 13 cm; W: 21 cm

RM 1,200 - RM 2,000







#### 民國德化白瓷羅漢

A Blanc de Chine Loahan of R.O.C period

H: 17 cm

RM 1,000 - RM 2,000



#### LOT 8

# 清末德化白瓷送子觀音一件

A Blanc de Chine Guanyin, late Qing period

H: 20.5 cm

RM 3,000 - RM 5,000



#### 民國德化白瓷羅漢

A Blanc de Chine Loahan of R.O.C period

H: 15.5 cm

RM 1,500 - RM 3,000



#### **LOT 10**

#### 中茶绿印简体云7542 生茶

數量:1片 重量:355g/片 年份:2001年 參閱:東和內部畫冊

RM 2,000 - RM 3,000





#### 普洱茶中茶牌圆茶生茶铁饼 老生茶绝版古茶

數量:1片 重量:357g/片 年份:2001年

RM 300 - RM 500





#### **LOT 12**

#### 紅泥 松鼠葡萄攀藤

數量:1個 水量:743 ml 年份:近代 底款:王鳳盤

RM 300 - RM 500







#### 黑砂泥

數量:2個 水量:6杯 底款:荊溪惠孟臣制

RM 150 -