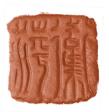

#### 紅泥 松鼠葡萄攀藤

數量:1個 水量:743 ml 年份:近代 底款:王鳳盤

RM 300 - RM 500

#### 黑砂泥

數量:2個 水量:6杯 底款:荊溪惠孟臣制

RM 150 - RM 250