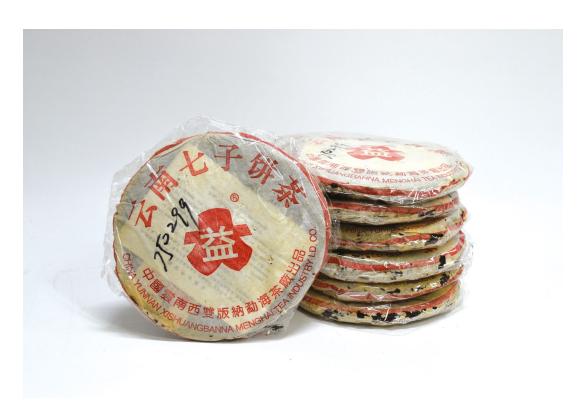

A Blanc de Chine Guanyin, late Qing period

H: 20.5 cm

RM 3,000 - RM 5,000



#### 民國德化白瓷羅漢

A Blanc de Chine Loahan of R.O.C period

H: 15.5 cm

RM 1,500 - RM 3,000



#### **LOT 10**

#### 中茶绿印简体云7542 生茶

數量:1片 重量:355g/片 年份:2001年 參閱:東和內部畫冊

RM 2,000 - RM 3,000





#### 普洱茶中茶牌圆茶生茶铁饼 老生茶绝版古茶

數量:1片 重量:357g/片 年份:2001年

RM 300 - RM 500





#### **LOT 12**

#### 紅泥 松鼠葡萄攀藤

數量:1個 水量:743 ml 年份:近代 底款:王鳳盤

RM 300 - RM 500







#### 黑砂泥

數量:2個 水量:6杯 底款:荊溪惠孟臣制

RM 150 - RM 250



#### **LOT 14**

# 紫泥 石飄 (方圓牌)

數量:1個 水量:74 ml 年份:現代 底款:一勺之水多思亭

RM 200 - RM 500









#### 中国福建武夷大红袍(海提牌) (福建廈門茶葉進出口公司)

數量:2罐 重量:125g/罐 年份:90年代

RM 200 - RM 800



#### LOT 16

#### 雲南下關茶廠沱茶(集團)股份有限公司 雲南下關沱茶(甲級)

數量:5條(一條5粒) 重量:100 g/粒 年份:2003年6月

RM 600 -RM 800





LOT 17

#### 黑泥水平壺 4杯、6杯、8杯

RM 300 - RM 500



#### **LOT 18**

# 简笔云(闪电纹)

數量:7片 重量:346 g/片 年份:2001年

RM 3,800 - RM 6,000





#### 雲南省下關茶廠 雲南沱茶

數量:2盒 重量:100g/盒 年份:1996年11月

RM 300 - RM 700





#### **LOT 20**

#### 百年同慶號 僅生產1000片 雲南西雙版納易武手工石磨壓制 熟茶

數量:一筒7片 年份:2004年

RM 1,200 - RM 2,500







#### 紅泥 三足龍杯 (方圓牌)

數量:1個 水量:154 ml 年份:現代 底款:範衛

RM 200 -RM 500







#### **LOT 22**

#### 紫泥 三足龍杯 (方圓牌)

數量:1個 水量:180 ml 年份:現代 底款:吳浩榮 蓋款:浩英

RM 200 - RM 500









#### 大红袍 厦门茶叶进出口公司 (中茶牌)

數量:5罐 重量:125g/罐 年份:2000年代

RM 500 - RM 700



#### **LOT 24**

#### 雲南下關茶廠沱茶(集團)股份有限公司 雲南下關沱茶(甲級)

數量:5條(一條5粒) 重量:100 g/粒 年份:2003年6月

RM 600 -RM 800



#### 無R紅大益7542 TSE版 乾倉

數量:2片 重量:357g/片 年份:2000年

RM 6,000 - RM 8,000





# 明代蝠彩元寶三彩枕

#### A Sancai pillow with Fu/ bat and Yuanbao design, Ming dynasty

H: 13 cm; L: 43 cm; W: 18.5 cm



#### 鯉魚雕玉擺