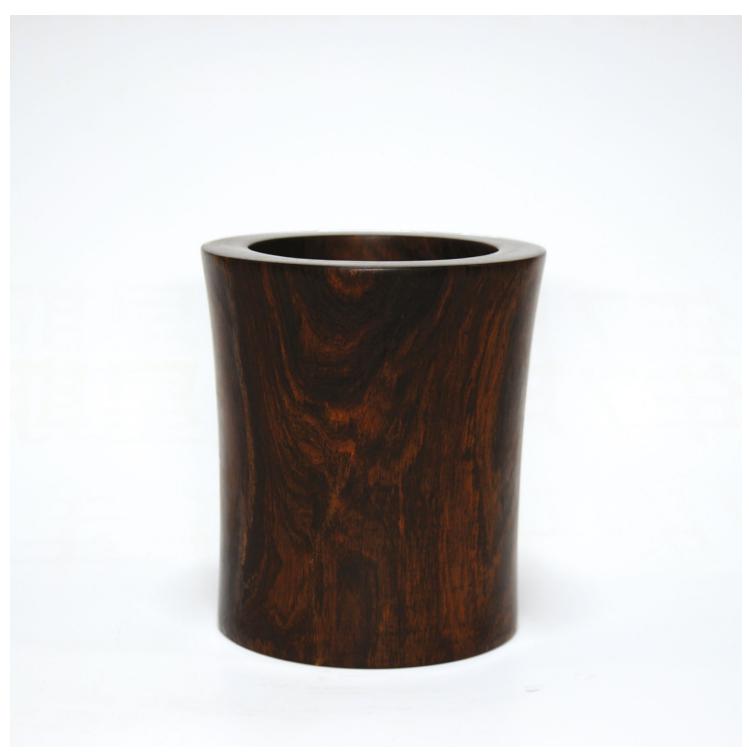

侵蚀和自身的陈化,叶面呈现红褐色,有油光泛出,口感柔和,醇滑甘甜,汤色栗红,红浓明亮,由于干仓存储,所以没有普洱茶发酵时的霉变味道。

数量:10 砖 重量:1000 g/砖 年份:1998年

特点:汤色红浓明亮,香气独特陈香,滋味醇厚回

甘,叶底红褐均匀。

参照:

http://bbs.wwtx.cn/thread-4018921-1-1.html

RM 3,000 - RM 5,000





#### 勐海茶廠96橙印 生茶

數量:1片 重量:350g/片 年份:1996年

參閱:《深邃的七子世界 1950 - 2004》 五行圖

書出版有限公司 2005年10月

RM 5,500 - RM 8,000





#### **LOT 40**

#### 近代大葉紫檀 筆筒

H: 13 cm

RM 3,800 - RM 5,000



#### 2000年代 勐海茶廠 紫大益

數量:1片 年份:2000年代

RM 2,000 - RM 4,000





# 勐海茶廠繁體雲紅大益 青餅

數量:1片 重量:354g/片 年份:1995年

參閱: 《深邃的七子世界 1950 - 2004》第297頁 五行圖書出版有限公司 2005年10月

RM 5,500 - RM 8,000





#### 福建省武夷山正岩水仙(特級)

數量:1箱 重量:15 kg 年份:1992年

RM15,000 - 20,000



**LOT 44** 

#### 異獸方形玉印章一枚 A square jade beast seal

H: 8.5 cm

RM 12,800 - RM 15,000







# 中國海南黃花梨木 舊木新工 筆筒

H: 14 cm; W: 12.3 cm

RM 20,000 - RM 30,000





# 鴻鴻 特級125原度六堡

數量:1籮 重量:大約35kg/籮 年份:60年代 參閱:《茶品基本資料》

RM 550,000 - RM 800,000







#### 勐海茶廠繁體雲紅大益 青餅

數量:1片 重量:362 g/片 年份:1995年 參閱:《深邃的七子世界 1950 - 2004》第297頁 五行圖書出版有限公司 2005年10月

#### RM 6,000 - RM 9,000



#### 中茶牌鐵餅8653繁體字(薄絲紋紙)(首批版 - 80年代)

數量:1片 重量:318 g/片 年份:80年代初期 參閱:《深邃的七子世界 1950 - 2004》第364頁 五行圖書出版有限公司 2005年10月

#### RM 6,500 - RM 9,000



# CONDITIONS FOR BUYERS 买方须知

#### 1. DEFINITIONS IN THESE CONDITIONS:

- (a) "auctioneer" means the appropriate auctioneer which is authorized by Younie Auction Sdn Bhd (YA);
- (b) "deliberate forgery" means an imitation made with the intention of deceiving as to authorship, origin, date, age, period, culture or source but which is unequivocally described in the catalogue as being the work of a particular creator and which at the date of