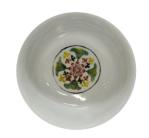

#### 清代光緒款粉彩碗一件

A famille rose painted with scrolled lotus of Qing dynasty, Guangxu mark

H: 7.5 cm; D: 16.5 cm