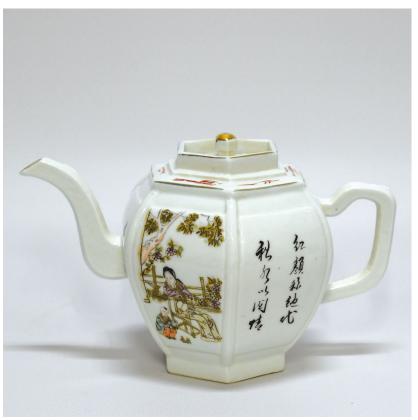

#### 民國粉彩茶壺一件 A R.O.C famille rose tea pot with mark

H: 13 cm; W: 21 cm

RM 1,200 - RM 2,000