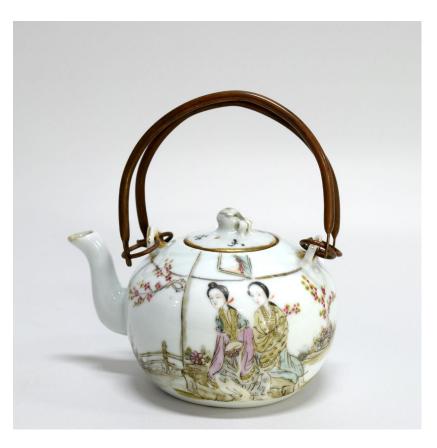

# 民國粉彩茶壺一件

A R.O.C famille rose tea pot with mark

H: 9 cm; W: 13.5 cm

RM 1,000 - RM 2,000