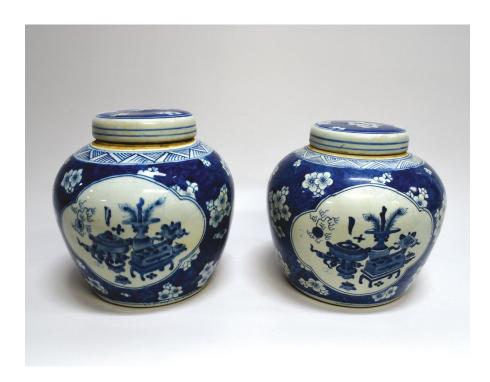

#### 清代博古紋青花茶葉大罐一對

A pair of blue and white tea pots with lid and antique motif painting of Qing period

H: 22.5 cm

RM 5,500 - RM 7,000