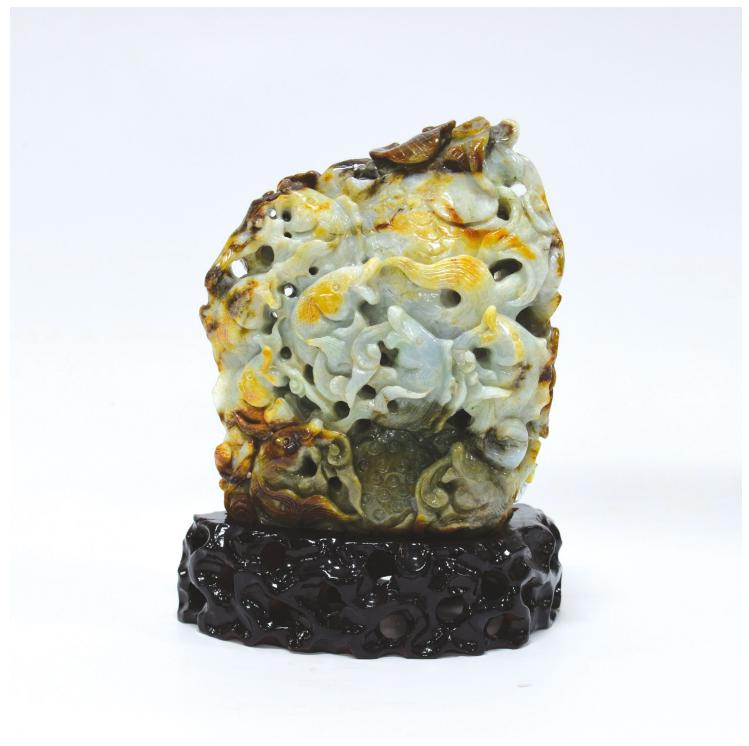

RM 3,800 - RM 6,000





#### 雲南省下關茶廠 雲南沱茶

數量:2盒 重量:100g/盒 年份:1996年11月

RM 300 - RM 700





#### **LOT 20**

#### 百年同慶號 僅生產1000片 雲南西雙版納易武手工石磨壓制 熟茶

數量:一筒7片 年份:2004年

RM 1,200 - RM 2,500







#### 紅泥 三足龍杯 (方圓牌)

數量:1個 水量:154 ml 年份:現代 底款:範衛

RM 200 -RM 500







#### **LOT 22**

#### 紫泥 三足龍杯 (方圓牌)

數量:1個 水量:180 ml 年份:現代 底款:吳浩榮 蓋款:浩英

RM 200 - RM 500









#### 大红袍 厦门茶叶进出口公司 (中茶牌)

數量:5罐 重量:125g/罐 年份:2000年代

RM 500 - RM 700



#### **LOT 24**

#### 雲南下關茶廠沱茶(集團)股份有限公司 雲南下關沱茶(甲級)

數量:5條(一條5粒) 重量:100 g/粒 年份:2003年6月

RM 600 -RM 800



#### 無R紅大益7542 TSE版 乾倉

數量:2片 重量:357g/片 年份:2000年

RM 6,000 - RM 8,000





# 明代蝠彩元寶三彩枕

#### A Sancai pillow with Fu/ bat and Yuanbao design, Ming dynasty

H: 13 cm; L: 43 cm; W: 18.5 cm



#### 鯉魚雕玉擺件 A fish carved decorating jade

H: 16 cm; W: 12.5 cm





#### 清代光緒款粉彩碗一件

A famille rose painted with scrolled lotus of Qing dynasty, Guangxu mark

H: 7.5 cm; D: 16.5 cm







#### 近現代鎏金文殊菩薩像一件 A gilding Manju Sri Bodhisattva, Modern age

H: 16.2 cm; W: 12 cm

RM 6,000 - RM 8,000





#### 清代博古紋青花茶葉大罐一對

A pair of blue and white tea pots with lid and antique motif painting of Qing period

H: 22.5 cm

RM 5,500 - RM 7,000



#### **LOT 31**

#### 民初 小葉紫檀 筆筒

H: 11 cm; W: 7 cm

RM 5,000 - RM 8,000



#### 清末或民國花卉掐絲珐瑯瓶

A cloisonné enamel vase with floral design, late Qing or R.O.C period

H: 31 cm

RM 4,000 - RM 6,000



#### **LOT 33**

#### 民國黃地胭脂紅山水紋壯罐

A yellow and red glazed container vase painted with scenery, R.O.C period  $\,$ 

H: 28 cm

RM 3,500 - RM 5,000



# 漢代彩繪陶罐一對

Pair of Color painted vase, Han Dynasty

H: 33 cm





**LOT 35**