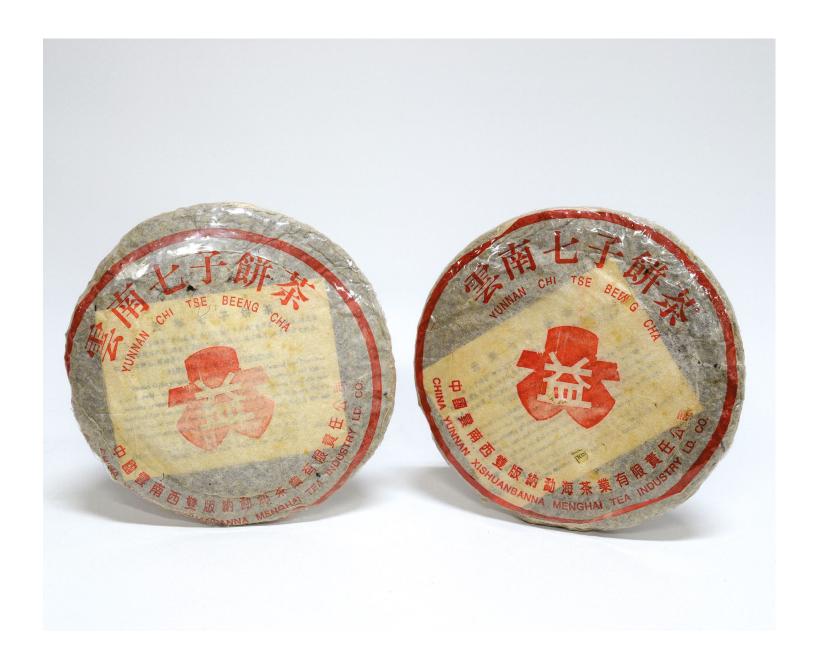

廠沱茶(集團)股份有限公司 雲南下關沱茶(甲級)

數量:5條(一條5粒) 重量:100 g/粒 年份:2003年6月

RM 600 -RM 800





LOT 17

#### 黑泥水平壺 4杯、6杯、8杯

RM 300 - RM 500



#### **LOT 18**

# 简笔云(闪电纹)

數量:7片 重量:346 g/片 年份:2001年

RM 3,800 - RM 6,000





#### 雲南省下關茶廠 雲南沱茶

數量:2盒 重量:100g/盒 年份:1996年11月

RM 300 - RM 700





#### **LOT 20**

#### 百年同慶號 僅生產1000片 雲南西雙版納易武手工石磨壓制 熟茶

數量:一筒7片 年份:2004年

RM 1,200 - RM 2,500







#### 紅泥 三足龍杯 (方圓牌)

數量:1個 水量:154 ml 年份:現代 底款:範衛

RM 200 -RM 500







#### **LOT 22**

#### 紫泥 三足龍杯 (方圓牌)

數量:1個 水量:180 ml 年份:現代 底款:吳浩榮 蓋款:浩英

RM 200 - RM 500









#### 大红袍 厦门茶叶进出口公司 (中茶牌)

數量:5罐 重量:125g/罐 年份:2000年代

RM 500 - RM 700



#### **LOT 24**

#### 雲南下關茶廠沱茶(集團)股份有限公司 雲南下關沱茶(甲級)

數量:5條(一條5粒) 重量:100 g/粒 年份:2003年6月

RM 600 -RM 800



#### 無R紅大益7542 TSE版 乾倉

數量:2片 重量:357g/片 年份:2000年

RM 6,000 - RM 8,000





# 明代蝠彩元寶三彩枕

#### A Sancai pillow with Fu/ bat and Yuanbao design, Ming dynasty

H: 13 cm; L: 43 cm; W: 18.5 cm



#### 鯉魚雕玉擺件 A fish carved decorating jade

H: 16 cm; W: 12.5 cm





#### 清代光緒款粉彩碗一件

A famille rose painted with scrolled lotus of Qing dynasty, Guangxu mark

H: 7.5 cm; D: 16.5 cm







#### 近現代鎏金文殊菩薩像一件 A gilding Manju Sri Bodhisattva, Modern age

H: 16.2 cm; W: 12 cm

RM 6,000 - RM 8,000





#### 清代博古紋青花茶葉大罐一對

A pair of blue and white tea pots with lid and antique motif painting of Qing period

H: 22.5 cm

RM 5,500 - RM 7,000



#### **LOT 31**

#### 民初 小葉紫檀 筆筒

H: 11 cm; W: 7 cm

RM 5,000 - RM 8,000



#### 清末或民國花卉掐絲珐瑯瓶

A cloisonné enamel vase with floral design, late Qing or R.O.C period

H: 31 cm

RM 4,000 - RM 6,000



#### **LOT 33**

#### 民國黃地胭脂紅山水紋壯罐

A yellow