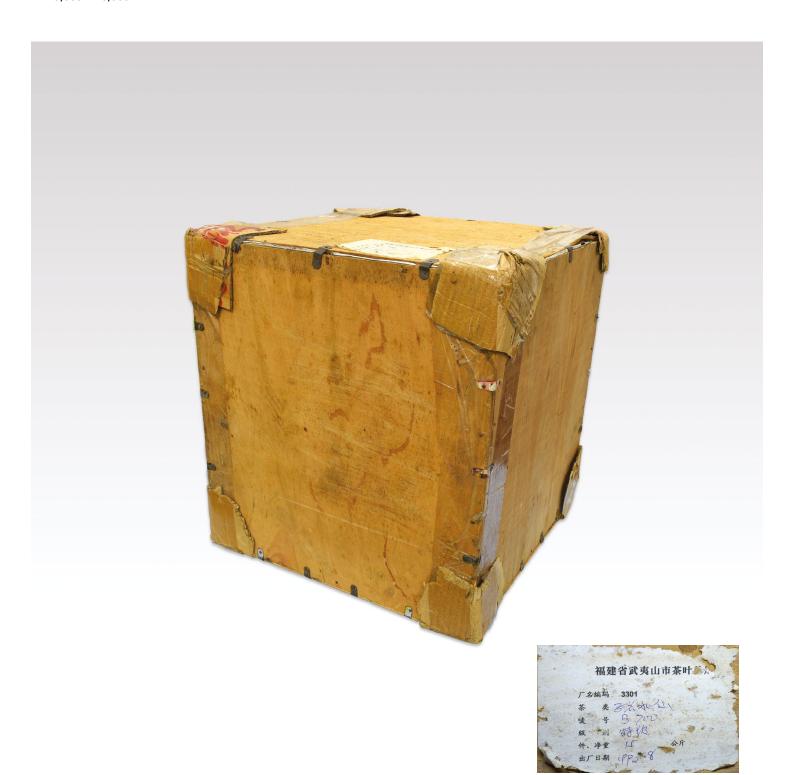

#### **LOT 38**

#### 老陈茶 1998年横断山大葉古树老磚 原始森林野生茶 熟茶

横断山脉岭谷高差悬殊。邛崃山岭脊海拔3000米以上,主峰四姑娘山海拔6250米,其东南坡相对高差达5000余米。大雪山主峰贡嘎山海拔7556米,为横断山脉最高峰。横断山大是高海拔的古树大叶种茶,经过岁月的侵蚀和自身的陈化,叶面呈现红褐色,有油光泛出,口感柔和,醇滑甘甜,汤色栗红,红浓明亮,由于干仓存储,所以没有普洱茶发酵时的霉变味道。

数量:10 砖 重量:1000 g/砖 年份:1998年

特点:汤色红浓明亮,香气独特陈香,滋味醇厚回

甘,叶底红褐均匀。

参照:

http://bbs.wwtx.cn/thread-4018921-1-1.html

RM 3,000 - RM 5,000





#### 勐海茶廠96橙印 生茶

數量:1片 重量:350g/片 年份:1996年

參閱:《深邃的七子世界 1950 - 2004》 五行圖

書出版有限公司 2005年10月

RM 5,500 - RM 8,000





#### **LOT 40**

#### 近代大葉紫檀 筆筒

H: 13 cm

RM 3,800 - RM 5,000



#### 2000年代 勐海茶廠 紫大益

數量:1片 年份:2000年代

RM 2,000 - RM 4,000





# 勐海茶廠繁體雲紅大益 青餅

數量:1片 重量:354g/片 年份:1995年

參閱: 《深邃的七子世界 1950 - 2004》第297頁 五行圖書出版有限公司 2005年10月

RM 5,500 - RM 8,000





#### 福建省武夷山正岩水仙(特級)

數量:1箱 重量:15 kg 年份:1992年

RM15,000 - 20,000



**LOT 44** 

#### 異獸方形玉印章一枚 A square jade beast seal

H: 8.5 cm

RM 12,800 - RM 15,000







# 中國海南黃花梨木 舊木新工 筆筒

H: 14 cm; W: 12.3 cm

RM 20,000 - RM 30,000





# 鴻鴻 特級125原度六堡

數量:1籮 重量:大約35kg/籮 年份:60年代 參閱:《茶品基本資料》

RM 550,000 - RM 800,000







#### 勐海茶廠繁體雲紅大益 青餅

數量:1片 重量:362 g/片 年份:1995年 參閱:《深邃的七子世界 1950 - 2004》第297頁 五行圖書出版有限公司 2005年10月

#### RM 6,000 - RM 9,000



#### 中茶牌鐵餅8653繁體字(薄絲紋紙)(首批版 - 80年代)

數量:1片 重量:318 g/片 年份:80年代初期 參閱:《深邃的七子世界 1950 - 2004》第364頁 五行圖書出版有限公司 2005年10月

#### RM 6,500 - RM 9,000



# CONDITIONS FOR BUYERS 买方须知

#### 1. DEFINITIONS IN THESE CONDITIONS:

- (a) "auctioneer" means the appropriate auctioneer which is authorized by Younie Auction Sdn Bhd (YA);
- (b) "deliberate forgery" means an imitation made with the intention of deceiving as to authorship, orig