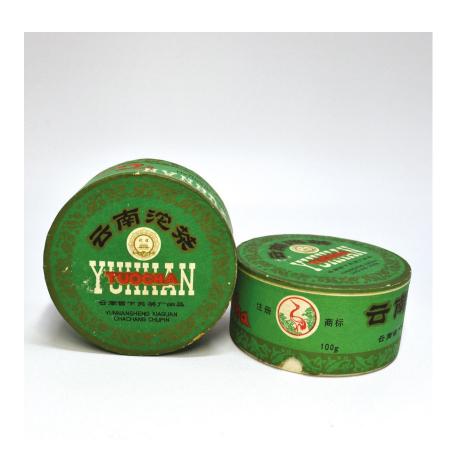

## 民國德化白瓷羅漢

A Blanc de Chine Loahan of R.O.C period

H: 15.5 cm

RM 1,500 - RM 3,000



#### **LOT 10**

#### 中茶绿印简体云7542 生茶

數量:1片 重量:355g/片 年份:2001年 參閱:東和內部畫冊

RM 2,000 - RM 3,000





#### 普洱茶中茶牌圆茶生茶铁饼 老生茶绝版古茶

數量:1片 重量:357g/片 年份:2001年

RM 300 - RM 500





#### **LOT 12**

#### 紅泥 松鼠葡萄攀藤

數量:1個 水量:743 ml 年份:近代 底款:王鳳盤

RM 300 - RM 500







#### 黑砂泥

數量:2個 水量:6杯 底款:荊溪惠孟臣制

RM 150 - RM 250



#### **LOT 14**

# 紫泥 石飄 (方圓牌)

數量:1個 水量:74 ml 年份:現代 底款:一勺之水多思亭

RM 200 - RM 500









#### 中国福建武夷大红袍(海提牌) (福建廈門茶葉進出口公司)

數量:2罐 重量:125g/罐 年份:90年代

RM 200 - RM 800



#### LOT 16

#### 雲南下關茶廠沱茶(集團)股份有限公司 雲南下關沱茶(甲級)

數量:5條(一條5粒) 重量:100 g/粒 年份:2003年6月

RM 600 -RM 800





LOT 17

#### 黑泥水平壺 4杯、6杯、8杯

RM 300 - RM 500



#### **LOT 18**

# 简笔云(闪电纹)

數量:7片 重量:346 g/片 年份:2001年

RM 3,800 - RM 6,000





#### 雲南省下關茶廠 雲南沱茶

數量:2盒 重量:100g/盒 年份:1996年11月

RM 300 - RM 700





#### **LOT 20**

#### 百年同慶號 僅生產1000片 雲南西雙版納易武手工石磨壓制 熟茶

數量:一筒7片 年份:2004年

RM 1,200 - RM 2,500







#### 紅泥 三足龍杯 (方圓牌)

數量:1個 水量:154 ml 年份:現代 底款:範衛

RM 200 -RM 500







#### **LOT 22**

#### 紫泥 三足龍杯 (方圓牌)

數量:1個 水量:180 ml 年份:現代 底款:吳浩榮 蓋款:浩英

RM 200 - RM 500









#### 大红袍 厦门茶叶进出口公司 (中茶牌)

數量:5罐 重量:125g/罐 年份:2000年代

RM 500 - RM 700



#### **LOT 24**

#### 雲南下關茶廠沱茶(集團)股份有限公司 雲南下關沱茶(甲級)

數量:5條(一條5粒) 重量:100 g/粒 年份:2003年6月

RM 600 -RM 800



#### 無R紅大益7542 TSE版 乾倉

數量:2片 重量:357g/片 年份:2000年

RM 6,000 - RM 8,000





# 明代蝠彩元寶三彩枕

#### A Sancai pillow with Fu/ bat and Yuanbao design, Ming dynasty

H: 13 cm; L: 43 cm; W: 18.5 cm



#### 鯉魚雕玉擺件 A fish carved decorating jade

H: 16 cm; W: 12.5 cm





#### 清代光緒款粉彩碗一件

A fam