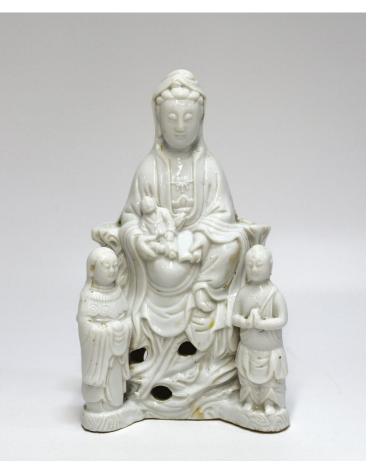

# 清末德化白瓷送子觀音一件

A Blanc de Chine Guanyin, late Qing period

H: 20.5 cm

RM 3,000 - RM 5,000