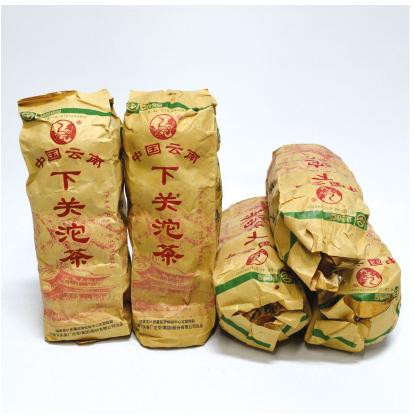

#### 雲南省下關茶廠 雲南沱茶

數量:2盒 重量:100g/盒 年份:1996年11月

RM 300 - RM 700

#### 雲南下關茶廠沱茶(集團)股份有限公司 雲南下關沱茶(甲級)

數量:5條(一條5粒) 重量:100 g/粒 年份:2003年6月

RM 600 -RM 800