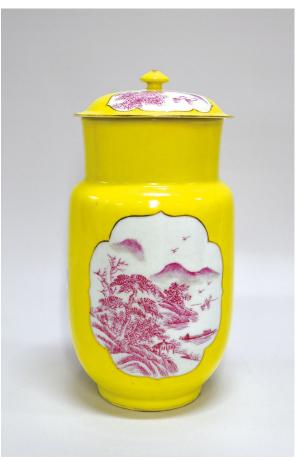

#### 民國黃地胭脂紅山水紋壯罐

A yellow and red glazed container vase painted with scenery, R.O.C period  $\,$ 

H: 28 cm

RM 3,500 - RM 5,000