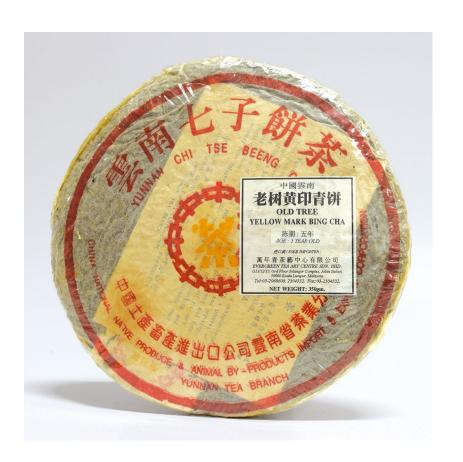

OT 33**

#### 民國黃地胭脂紅山水紋壯罐

A yellow and red glazed container vase painted with scenery, R.O.C period  $\,$ 

H: 28 cm

RM 3,500 - RM 5,000



# 漢代彩繪陶罐一對

Pair of Color painted vase, Han Dynasty

H: 33 cm





**LOT 35** 

#### 近代 小葉紫檀 達摩祖師 立雕

H: 30.8 cm



唐代白釉五足洗,帶座 A five feet pot with base white porcelain, Tang dynasty

H: 22.5 cm

RM 20,000 - RM 25,000



#### 中茶牌下關綠印鐵餅 8653

數量: 3片 重量: 350 g/片 年份: 1999年

RM 3,900 - RM 4,500





#### **LOT 38**

#### 老陈茶 1998年横断山大葉古树老磚 原始森林野生茶 熟茶

横断山脉岭谷高差悬殊。邛崃山岭脊海拔3000米以上,主峰四姑娘山海拔6250米,其东南坡相对高差达5000余米。大雪山主峰贡嘎山海拔7556米,为横断山脉最高峰。横断山大是高海拔的古树大叶种茶,经过岁月的侵蚀和自身的陈化,叶面呈现红褐色,有油光泛出,口感柔和,醇滑甘甜,汤色栗红,红浓明亮,由于干仓存储,所以没有普洱茶发酵时的霉变味道。

数量:10 砖 重量:1000 g/砖 年份:1998年

特点:汤色红浓明亮,香气独特陈香,滋味醇厚回

甘,叶底红褐均匀。

参照:

http://bbs.wwtx.cn/thread-4018921-1-1.html

RM 3,000 - RM 5,000





#### 勐海茶廠96橙印 生茶

數量:1片 重量:350g/片 年份:1996年

參閱:《深邃的七子世界 1950 - 2004》 五行圖

書出版有限公司 2005年10月

RM 5,500 - RM 8,000





#### **LOT 40**

#### 近代大葉紫檀 筆筒

H: 13 cm

RM 3,800 - RM 5,000



#### 2000年代 勐海茶廠 紫大益

數量:1片 年份:2000年代

RM 2,000 - RM 4,000





# 勐海茶廠繁體雲紅大益 青餅

數量:1片 重量:354g/片 年份:1995年

參閱: 《深邃的七子世界 1950 - 2004》第297頁 五行圖書出版有限公司 2005年10月

RM 5,500 - RM 8,000





#### 福建省武夷山正岩水仙(特級)

數量:1箱 重量:15 kg 年份:1992年

RM15,000 - 20,000



**LOT 44** 

#### 異獸方形玉印章一枚 A square jade beast seal

H: 8.5 cm

RM 12,800 - RM 15,000







# 中國海南黃花梨木 舊木新工 筆筒

H: 14 cm; W: 12.3 cm

RM 20,000 - RM 30,000





# 鴻鴻 特級125原度六堡

數量:1籮 重量:大約35kg/籮 年份:60年代 參閱:《茶品基本資料》

RM 550,000 - RM 800,000







#### 勐海茶廠繁體雲紅大益 青餅

數量:1片 重量:362 g/片 年份:1995年 參閱:《深邃的七子世界 1950 - 2004》第297頁 五行圖書出版有限公司 2005年10月

#### RM 6,000 - RM