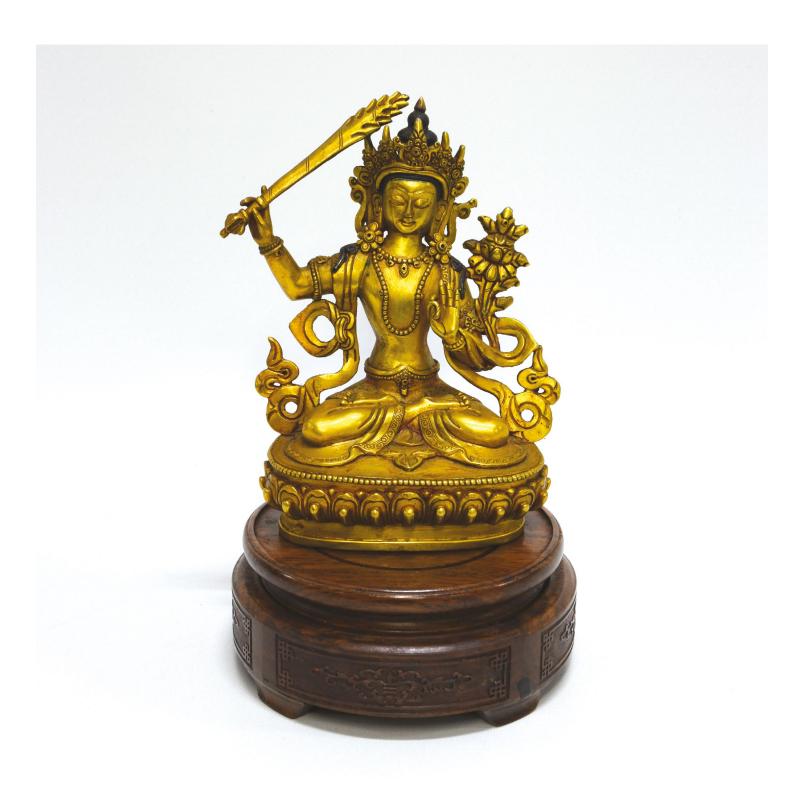

#### 近現代鎏金文殊菩薩像一件 A gilding Manju Sri Bodhisattva, Modern age

H: 16.2 cm; W: 12 cm

RM 6,000 - RM 8,000