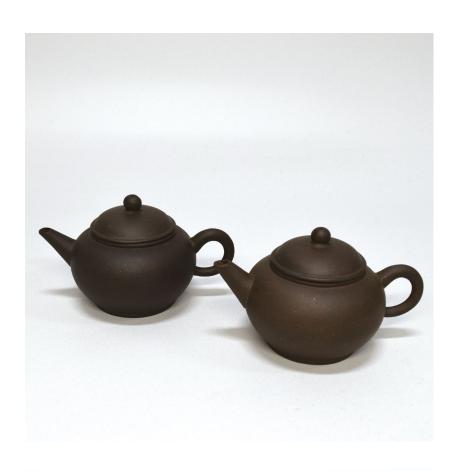

盒 重量:60g/盒(12泡裝) 年份:90年代

RM 200 - RM 700





# 民國粉彩茶壺一件

A R.O.C famille rose tea pot with mark

H: 9 cm; W: 13.5 cm

RM 1,000 - RM 2,000



#### LOT 6

#### 民國粉彩茶壺一件 A R.O.C famille rose tea pot with mark

H: 13 cm; W: 21 cm

RM 1,200 - RM 2,000







#### 民國德化白瓷羅漢

A Blanc de Chine Loahan of R.O.C period

H: 17 cm

RM 1,000 - RM 2,000



#### LOT 8

# 清末德化白瓷送子觀音一件

A Blanc de Chine Guanyin, late Qing period

H: 20.5 cm

RM 3,000 - RM 5,000



#### 民國德化白瓷羅漢

A Blanc de Chine Loahan of R.O.C period

H: 15.5 cm

RM 1,500 - RM 3,000



#### **LOT 10**

#### 中茶绿印简体云7542 生茶

數量:1片 重量:355g/片 年份:2001年 參閱:東和內部畫冊

RM 2,000 - RM 3,000





#### 普洱茶中茶牌圆茶生茶铁饼 老生茶绝版古茶

數量:1片 重量:357g/片 年份:2001年

RM 300 - RM 500





#### **LOT 12**

#### 紅泥 松鼠葡萄攀藤

數量:1個 水量:743 ml 年份:近代 底款:王鳳盤

RM 300 - RM 500







#### 黑砂泥

數量:2個 水量:6杯 底款:荊溪惠孟臣制

RM 150 - RM 250



#### **LOT 14**

# 紫泥 石飄 (方圓牌)

數量:1個 水量:74 ml 年份:現代 底款:一勺之水多思亭

RM 200 - RM 500









#### 中国福建武夷大红袍(海提牌) (福建廈門茶葉進出口公司)

數量:2罐 重量:125g/罐 年份:90年代

RM 200 - RM 800



#### LOT 16

#### 雲南下關茶廠沱茶(集團)股份有限公司 雲南下關沱茶(甲級)

數量:5條(一條5粒) 重量:100 g/粒 年份:2003年6月

RM 600 -RM 800





LOT 17

#### 黑泥水平壺 4杯、6杯、8杯

RM 300 - RM 500



#### **LOT 18**

# 简笔云(闪电纹)

數量:7片 重量:346 g/片 年份:2001年

RM 3,800 - RM 6,000





#### 雲南省下關茶廠 雲南沱茶

數量:2盒 重量:100g/盒 年份:1996年11月

RM 300 - RM 700





#### **LOT 20**

#### 百年同慶號 僅生產1000片 雲南西雙版納易武手工石磨壓制 熟茶

數量:一筒7片 年份:2004年

RM 1,200 - RM 2,500







#### 紅泥 三足龍杯 (方圓牌)

數量:1個 水量:154 ml 年份:現代 底款:範衛

RM 200 -RM 500







#### **LOT 22**

#### 紫泥 三足龍杯 (方圓牌)

數量:1個 水量:180 ml 年份:現代 底款:吳浩榮 蓋款:浩英

RM 200 - RM 500









####