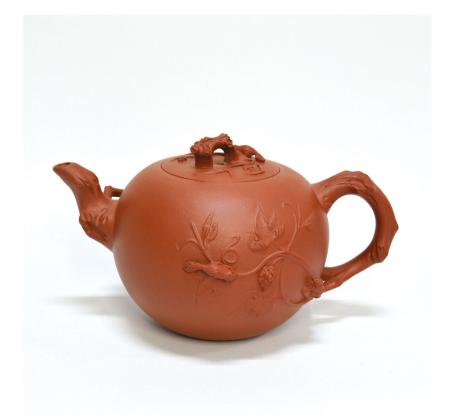

60g/盒(12泡装) 年份:90年代

RM 250 - RM 800



#### LOT 4

#### 福建廈門茶葉進出口公司 武夷水仙種 (海提牌)

數量:2盒 重量:60g/盒(12泡裝) 年份:90年代

RM 200 - RM 700





# 民國粉彩茶壺一件

A R.O.C famille rose tea pot with mark

H: 9 cm; W: 13.5 cm

RM 1,000 - RM 2,000



#### LOT 6

#### 民國粉彩茶壺一件 A R.O.C famille rose tea pot with mark

H: 13 cm; W: 21 cm

RM 1,200 - RM 2,000







#### 民國德化白瓷羅漢

A Blanc de Chine Loahan of R.O.C period

H: 17 cm

RM 1,000 - RM 2,000



#### LOT 8

# 清末德化白瓷送子觀音一件

A Blanc de Chine Guanyin, late Qing period

H: 20.5 cm

RM 3,000 - RM 5,000



#### 民國德化白瓷羅漢

A Blanc de Chine Loahan of R.O.C period

H: 15.5 cm

RM 1,500 - RM 3,000



#### **LOT 10**

#### 中茶绿印简体云7542 生茶

數量:1片 重量:355g/片 年份:2001年 參閱:東和內部畫冊

RM 2,000 - RM 3,000





#### 普洱茶中茶牌圆茶生茶铁饼 老生茶绝版古茶

數量:1片 重量:357g/片 年份:2001年

RM 300 - RM 500





#### **LOT 12**

#### 紅泥 松鼠葡萄攀藤

數量:1個 水量:743 ml 年份:近代 底款:王鳳盤

RM 300 - RM 500







#### 黑砂泥

數量:2個 水量:6杯 底款:荊溪惠孟臣制

RM 150 - RM 250



#### **LOT 14**

# 紫泥 石飄 (方圓牌)

數量:1個 水量:74 ml 年份:現代 底款:一勺之水多思亭

RM 200 - RM 500









#### 中国福建武夷大红袍(海提牌) (福建廈門茶葉進出口公司)

數量:2罐 重量:125g/罐 年份:90年代

RM 200 - RM 800



#### LOT 16

#### 雲南下關茶廠沱茶(集團)股份有限公司 雲南下關沱茶(甲級)

數量:5條(一條5粒) 重量:100 g/粒 年份:2003年6月

RM 600 -RM 800





LOT 17

#### 黑泥水平壺 4杯、6杯、8杯

RM 300 - RM 500



#### **LOT 18**

# 简笔云(闪电纹)

數量:7片 重量:346 g/片 年份:2001年

RM 3,800 - RM 6,000





#### 雲南省下關茶廠 雲南沱茶

數量:2盒 重量:100g/盒 年份:1996年11月

RM 300 - RM 700





#### **LOT 20**

#### 百年同慶號 僅生產1000片 雲南西雙版納易武手工石磨壓制 熟茶

數量:一筒7片 年份:2004年

RM 1,200 - RM 2,500







#### 紅泥 三足龍杯 (方圓牌)

數量:1個 水量:154 ml 年份:現代 底款:範衛

RM 200 -RM 500







#### **LOT 22**