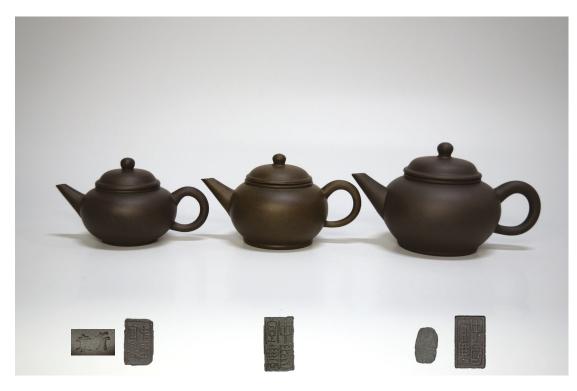

#### 黑泥水平壺 4杯、6杯、8杯

RM 300 - RM 500

#### 紅泥 松鼠葡萄攀藤

數量:1個 水量:743 ml 年份:近代 底款:王鳳盤

RM 300 - RM 500

#### 黑砂泥

數量:2個 水量:6杯 底款:荊溪惠孟臣制

RM 150 - RM 250

# 紫泥 石飄 (方圓牌)

數量:1個 水量:74 ml 年份:現代 底款:一勺之水多思亭

RM 200 - RM 500