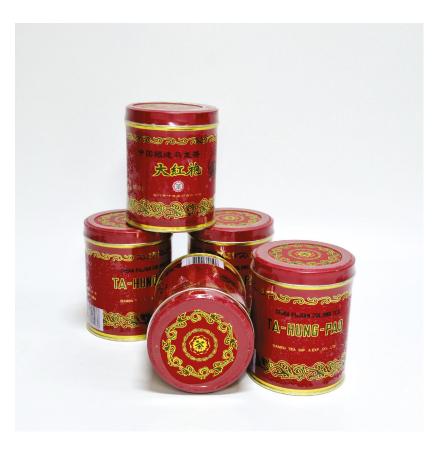

#### 中国福建武夷大红袍(海提牌) (福建廈門茶葉進出口公司)

數量:2罐 重量:125g/罐 年份:90年代

RM 200 - RM 800

#### 大红袍 厦门茶叶进出口公司 (中茶牌)

數量:5罐 重量:125g/罐 年份:2000年代

RM 500 - RM 700