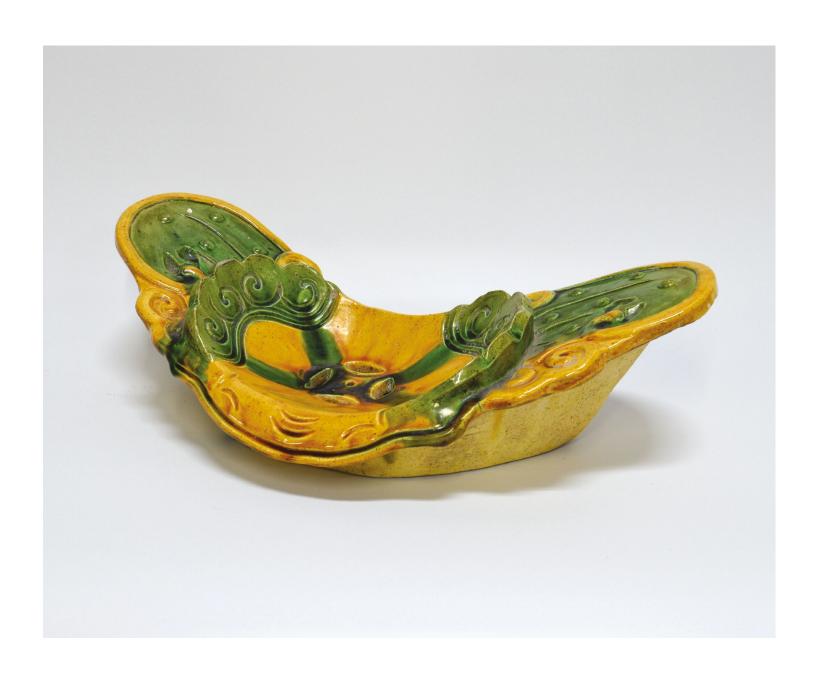

# 明代蝠彩元寶三彩枕

#### A Sancai pillow with Fu/ bat and Yuanbao design, Ming dynasty

H: 13 cm; L: 43 cm; W: 18.5 cm