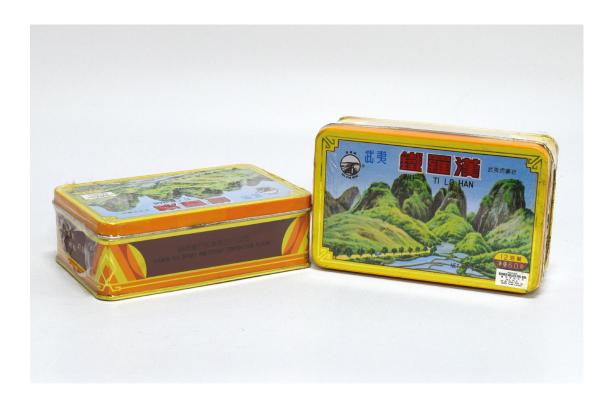

#### 福建廈門茶葉進出口公司 武夷鐵羅漢(海提牌)

數量:2盒 重量:60g/盒(12泡装) 年份:90年代

RM 250 - RM 800

#### 福建廈門茶葉進出口公司 武夷水仙種 (海提牌)

數量:2盒 重量:60g/盒(12泡裝) 年份:90年代

RM 200 - RM 700