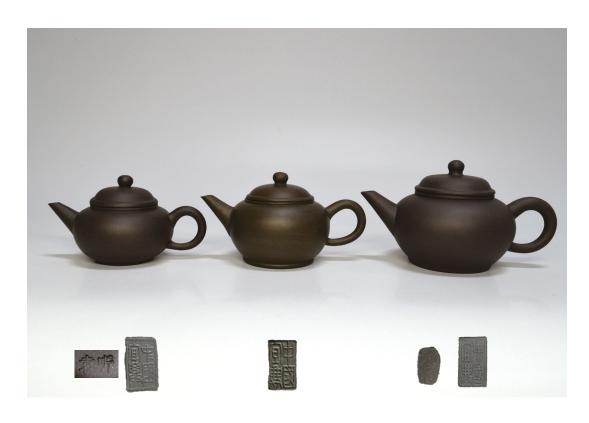

#### 紅泥 松鼠葡萄攀藤

數量:1個 水量:743 ml 年份:近代 底款:王鳳盤

RM 300 - RM 500

#### 黑砂泥

數量:2個 水量:6杯 底款:荊溪惠孟臣制

RM 150 - RM 250

# 紫泥 石飄 (方圓牌)

數量:1個 水量:74 ml 年份:現代 底款:一勺之水多思亭

RM 200 - RM 500