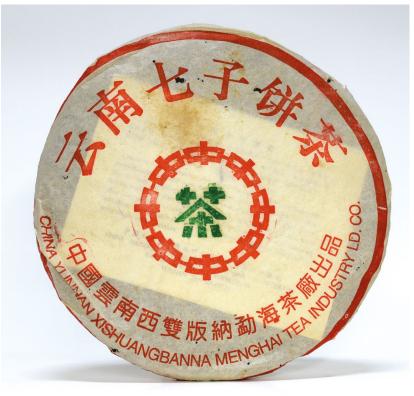

LOT1 ~ 48



LOT 1

#### 黑泥水平壺 4杯、6杯、8杯

RM 300 - RM 500



#### LOT 2

#### 敦煌牌中国福建乌龙茶

數量:9罐 重量:100g/罐 年份:2000年代

RM 450 - RM 600

#### 福建廈門茶葉進出口公司 武夷鐵羅漢(海提牌)

數量:2盒 重量:60g/盒(12泡装) 年份:90年代

RM 250 - RM 800



#### LOT 4

#### 福建廈門茶葉進出口公司 武夷水仙種 (海提牌)

數量:2盒 重量:60g/盒(12泡裝) 年份:90年代

RM 200 - RM 700





# 民國粉彩茶壺一件

A R.O.C famille rose tea pot with mark

H: 9 cm; W: 13.5 cm

RM 1,000 - RM 2,000



#### LOT 6

#### 民國粉彩茶壺一件 A R.O.C famille rose tea pot with mark

H: 13 cm; W: 21 cm

RM 1,200 - RM 2,000







#### 民國德化白瓷羅漢

A Blanc de Chine Loahan of R.O.C period

H: 17 cm

RM 1,000 - RM 2,000



#### LOT 8

# 清末德化白瓷送子觀音一件

A Blanc de Chine Guanyin, late Qing period

H: 20.5 cm

RM 3,000 - RM 5,000



#### 民國德化白瓷羅漢

A Blanc de Chine Loahan of R.O.C period

H: 15.5 cm

RM 1,500 - RM 3,000



#### **LOT 10**

#### 中茶绿印简体云7542 生茶

數量:1片 重量:355g/片 年份:2001年 參閱:東和內部畫冊

RM 2,000 - RM 3,000





#### 普洱茶中茶牌圆茶生茶铁饼 老生茶绝版古茶

數量:1片 重量:357g/片 年份:2001年

RM 300 - RM 500





#### **LOT 12**

#### 紅泥 松鼠葡萄攀藤

數量:1個 水量:743 ml 年份:近代 底款:王鳳盤

RM 300 - RM 500







#### 黑砂泥

數量:2個 水量:6杯 底款:荊溪惠孟臣制

RM 150 - RM 250



#### **LOT 14**

# 紫泥 石飄 (方圓牌)

數量:1個 水量:74 ml 年份:現代 底款:一勺之水多思亭

RM 200 - RM 500









#### 中国福建武夷大红袍(海提牌) (福建廈門茶葉進出口公司)

數量:2罐 重量:125g/罐 年份:90年代

RM 200 - RM 800



#### LOT 16

#### 雲南下關茶廠沱茶(集團)股份有限公司 雲南下關沱茶(甲級)

數量:5條(一條5粒) 重量:100 g/粒 年份:2003年6月

RM 600 -RM 800





LOT 17

#### 黑泥水平壺 4杯、6杯、8杯

RM 300 - RM 500



#### **LOT 18**

# 简笔云(闪电纹)

數量:7片 重量:346 g/片 年份:2001年

RM 3,800 - RM 6,000





#### 雲南省下關茶廠 雲南沱茶

數量:2盒 重量:100g/盒 年份:1996年11月

RM 300 - RM 700





#### **LOT 20**