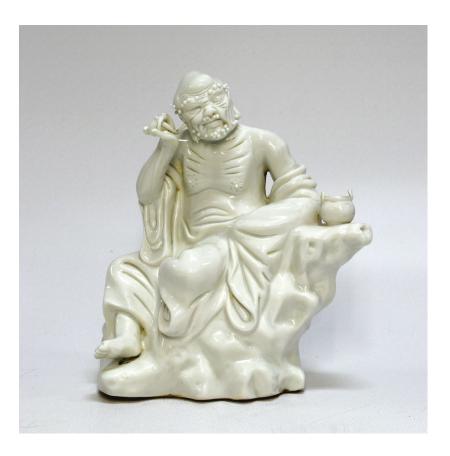

#### 民國德化白瓷羅漢

A Blanc de Chine Loahan of R.O.C period

H: 15.5 cm

RM 1,500 - RM 3,000