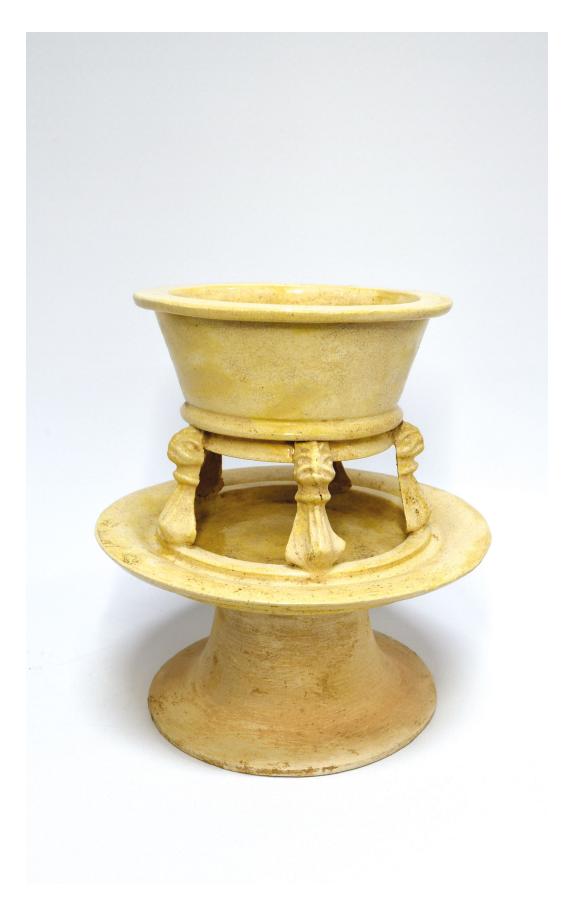

#### 近代 小葉紫檀 達摩祖師 立雕

H: 30.8 cm

唐代白釉五足洗,帶座 A five feet pot with base white porcelain, Tang dynasty

H: 22.5 cm

RM 20,000 - RM 25,000