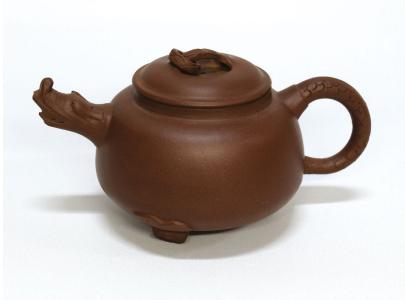

# 民國粉彩茶壺一件

A R.O.C famille rose tea pot with mark

H: 9 cm; W: 13.5 cm

RM 1,000 - RM 2,000