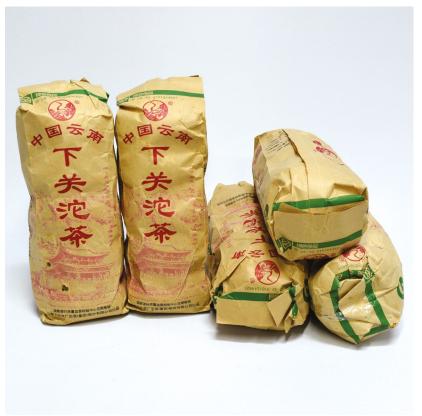

#### 雲南下關茶廠沱茶(集團)股份有限公司 雲南下關沱茶(甲級)

數量:5條(一條5粒) 重量:100 g/粒 年份:2003年6月

RM 600 -RM 800

LOT 17

#### 雲南下關茶廠沱茶(集團)股份有限公司 雲南下關沱茶(甲級)

數量:5條(一條5粒) 重量:100 g/粒 年份:2003年6月

RM 600 -RM 800