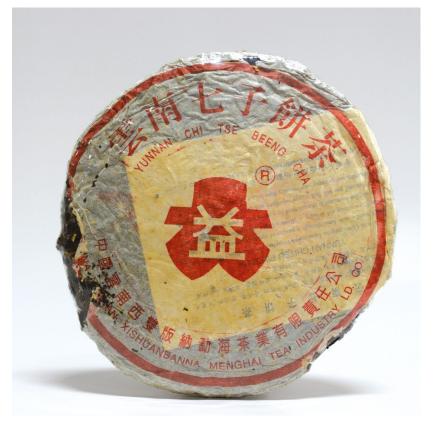

### 中茶牌下關綠印鐵餅 8653

數量: 3片 重量: 350 g/片 年份: 1999年

RM 3,900 - RM 4,500





#### **LOT 38**

#### 老陈茶 1998年横断山大葉古树老磚 原始森林野生茶 熟茶

横断山脉岭谷高差悬殊。邛崃山岭脊海拔3000米以上,主峰四姑娘山海拔6250米,其东南坡相对高差达5000余米。大雪山主峰贡嘎山海拔7556米,为横断山脉最高峰。横断山大是高海拔的古树大叶种茶,经过岁月的侵蚀和自身的陈化,叶面呈现红褐色,有油光泛出,口感柔和,醇滑甘甜,汤色栗红,红浓明亮,由于干仓存储,所以没有普洱茶发酵时的霉变味道。

数量:10 砖 重量:1000 g/砖 年份:1998年

特点:汤色红浓明亮,香气独特陈香,滋味醇厚回

甘,叶底红褐均匀。

参照:

http://bbs.wwtx.cn/thread-4018921-1-1.html

RM 3,000 - RM 5,000





#### 勐海茶廠96橙印 生茶

數量:1片 重量:350g/片 年份:1996年

參閱:《深邃的七子世界 1950 - 2004》 五行圖

書出版有限公司 2005年10月

RM 5,500 - RM 8,000





#### **LOT 40**

#### 近代大葉紫檀 筆筒

H: 13 cm

RM 3,800 - RM 5,000



#### 2000年代 勐海茶廠 紫大益

數量:1片 年份:2000年代

RM 2,000 - RM 4,000





# 勐海茶廠繁體雲紅大益 青餅

數量:1片 重量:354g/片 年份:1995年

參閱: 《深邃的七子世界 1950 - 2004》第297頁 五行圖書出版有限公司 2005年10月

RM 5,500 - RM 8,000





#### 福建省武夷山正岩水仙(特級)

數量:1箱 重量:15 kg 年份:1992年

RM15,000 - 20,000



**LOT 44** 

#### 異獸方形玉印章一枚 A square jade beast seal

H: 8.5 cm

RM 12,800 - RM 15,000







# 中國海南黃花梨木 舊木新工 筆筒

H: 14 cm; W: 12.3 cm

RM 20,000 - RM 30,000





# 鴻鴻 特級125原度六堡

數量:1籮 重量:大約35kg/籮 年份:60年代 參閱:《茶品基本資料》

RM 550,000 - RM 800,000







#### 勐海茶廠繁體雲紅大益 青餅

數量:1片 重量:362 g/片 年份:1995年 參閱:《深邃的七子世界 1950 - 2004》第297頁 五行圖書出版有限公司 2005年10月

#### RM 6,000 - RM 9,000



#### 中茶牌鐵餅8653繁體字(薄絲紋紙)(首批版 - 80年代)

數量:1片 重量:318 g/片 年份:80年代初期 參閱:《深邃的七子世界 1950 - 2004》第364頁 五行圖書出版有限公司 2005年10月

#### RM 6,500 - RM 9,000



# CONDITIONS FOR BUYERS 买方须知

#### 1. DEFINITIONS IN THESE CONDITIONS:

- (a) "auctioneer" means the appropriate auctioneer which is authorized by Younie Auction Sdn Bhd (YA);
- (b) "deliberate forgery" means an