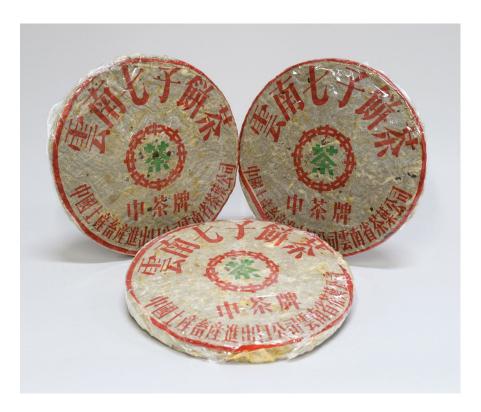

#### 中茶绿印简体云7542 生茶

數量:1片 重量:355g/片 年份:2001年 參閱:東和內部畫冊

RM 2,000 - RM 3,000

#### 普洱茶中茶牌圆茶生茶铁饼 老生茶绝版古茶

數量:1片 重量:357g/片 年份:2001年

RM 300 - RM 500