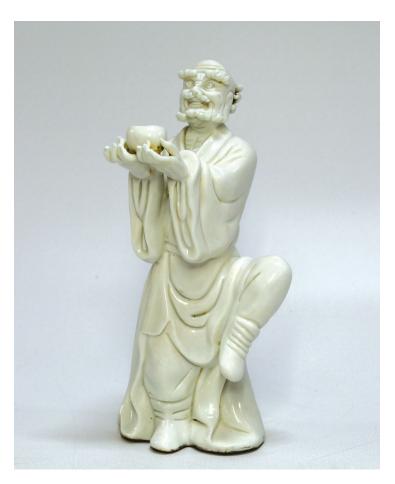

#### 民國德化白瓷羅漢

A Blanc de Chine Loahan of R.O.C period

H: 17 cm

RM 1,000 - RM 2,000