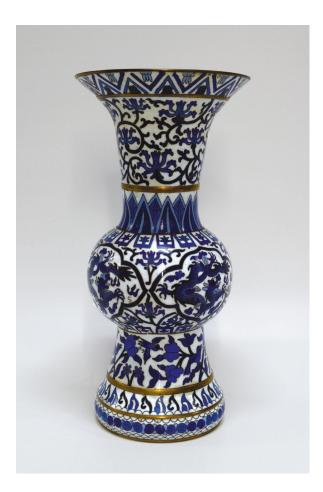

#### 清末或民國花卉掐絲珐瑯瓶

A cloisonné enamel vase with floral design, late Qing or R.O.C period

H: 31 cm

RM 4,000 - RM 6,000